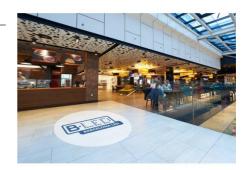

## Fixed LED GOBO projector - 10W - Indoor - 20° Optics - IP20

Fixed LED GOBO Projector with 10W power for projecting logos, images, and badges indoors. Logo projectors are also known as LED GOBO, GOBO projector, or GOBO LED. Projects static images in high definition. Indoor use (IP20). 20° Optics with manually adjustable focus. It reaches a range of 2-3 meters in darkness and 1-2 meters in daylight, with a light intensity of 1000 lumens. Barcelona LED offers laser engraving service for logos on mirror glass. The purchase of the projector includes the engraving of a first logo up to 4 colors for free (estimated delivery time: 10-15 days).