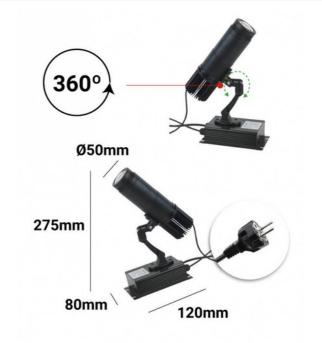

## Fixed LED GOBO projector - 10W - Indoor - 20° Optics - IP20

Fixed LED GOBO Projector with 10W power for projecting logos, images, and badges indoors. Logo projectors are also known as LED GOBO, GOBO projector, or GOBO LED. Projects static images in high definition. Indoor use (IP20). 20° Optics with manually adjustable focus. It reaches a range of 2-3 meters in darkness and 1-2 meters in daylight, with a light intensity of 1000 lumens. Barcelona LED offers laser engraving service for logos on mirror glass. The purchase of the projector includes the engraving of a first logo up to 4 colors for free (estimated delivery time: 10-15 days).

## **Product data**

| Housing color           | Black                                |
|-------------------------|--------------------------------------|
| Certs                   | CE, ROHS                             |
| Energy efficiency class | A+ (2021)                            |
| CRI                     | 80-85                                |
| Dimensions (mm) LxWxH   | 275x120x80                           |
| Dimmable                | No                                   |
| Driver                  | Internal                             |
| Frequency (Hz)          | 50 - 60                              |
| Frequency of Use        | normal                               |
| Guarantee               | According to legal warranty: 3 years |
| IP                      | IP20                                 |
| Kelvin (K)              | 6000                                 |
| Lumens (Lm)             | 1000                                 |
| Material                | Metal                                |
| Material diffuser       | Crystal                              |
| Assembly                | Surface                              |
| Temperature range       | -18°F~+55°F                          |
| Nominal Voltage (V)     | 220 - 240 V AC                       |
| Type of LED             | СОВ                                  |
| Key                     | Cold white                           |
| UGR                     | No                                   |
| Outdoor Use             | If                                   |