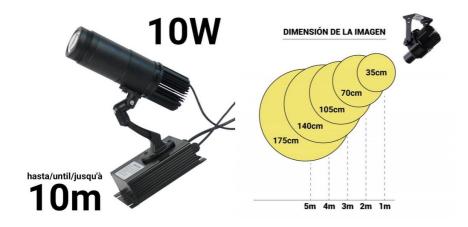

## Fixed LED GOBO projector - 10W - Indoor - 20° Optics - IP20

Fixed LED GOBO Projector with 10W power for projecting logos, images, and badges indoors. Logo projectors are also known as LED GOBO, GOBO projector, or GOBO LED. Projects static images in high definition. Indoor use (IP20). 20° Optics with manually adjustable focus. It reaches a range of 2-3 meters in darkness and 1-2 meters in daylight, with a light intensity of 1000 lumens. Barcelona LED offers laser engraving service for logos on mirror glass. The purchase of the projector includes the engraving of a first logo up to 4 colors for free (estimated delivery time: 10-15 days).