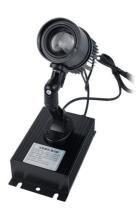

## Ref. BLP20I-F

20W FIXED LED GOBO PROJECTOR for projecting logos, images, and emblems indoors. Logo projectors are also known as LED GOBO, GOBO projector, or GOBO LED. Projects still images in high definition. Indoor use (IP20). 20° Optics with manually adjustable focus. It reaches a range of 5-15 meters in darkness and 3-4 meters in daylight, with a light intensity of 2200 lumens. Barcelona LED offers laser engraving of logos on mirror glass. The purchase of the projector light includes the engraving of a first logo in up to 4 colors for free (estimated delivery time: 10-15 days).