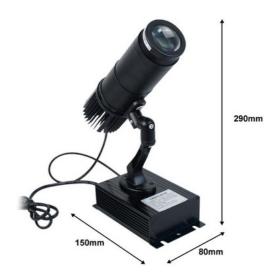

## Ref. BLP20I-F

20W FIXED LED GOBO PROJECTOR for projecting logos, images, and emblems indoors. Logo projectors are also known as LED GOBO, GOBO projector, or GOBO LED. Projects still images in high definition. Indoor use (IP20). 20° Optics with manually adjustable focus. It reaches a range of 5-15 meters in darkness and 3-4 meters in daylight, with a light intensity of 2200 lumens. Barcelona LED offers laser engraving of logos on mirror glass. The purchase of the projector light includes the engraving of a first logo in up to 4 colors for free (estimated delivery time: 10-15 days).