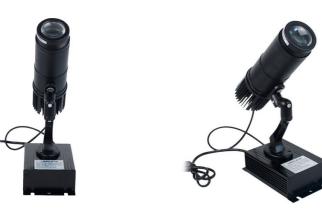

## Ref. BLP20I-F

20W FIXED LED GOBO PROJECTOR for projecting logos, images, and emblems indoors. Logo projectors are also known as LED GOBO, GOBO projector, or GOBO LED. Projects still images in high definition. Indoor use (IP20). 20° Optics with manually adjustable focus. It reaches a range of 5-15 meters in darkness and 3-4 meters in daylight, with a light intensity of 2200 lumens. Barcelona LED offers laser engraving of logos on mirror glass. The purchase of the projector light includes the engraving of a first logo in up to 4 colors for free (estimated delivery time: 10-15 days).