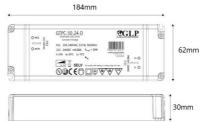

## **Product data**

| Certs                 | CE, ROHS         |
|-----------------------|------------------|
| Dimensions (mm) LxWxH | 184 x 62 x 30 mm |
| Guarantee             | 3 years          |
| Maximum intensity (A) | 2                |
| IP                    | IP40             |
| Power (W)             | 50               |
| Temperature range     | -20 ~ +45 °F     |
| Output Voltage (V)    | 24V              |
| Nominal Voltage (V)   | 220 - 240 V AC   |