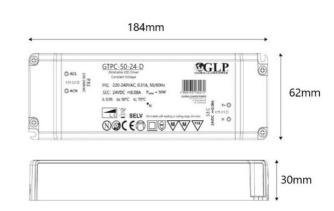

## **Product data**

| Certs                 | CE, ROHS         |
|-----------------------|------------------|
| Dimensions (mm) LxWxH | 184 x 62 x 30 mm |
| Guarantee             | 3 years          |
| Maximum intensity (A) | 2                |
| IP                    | IP40             |
| Power (W)             | 50               |
| Temperature range     | -20 ~ +45 °F     |
| Output Voltage (V)    | 24V              |
| Nominal Voltage (V)   | 220 - 240 V AC   |