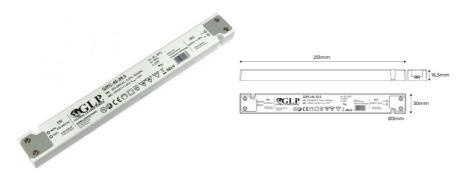

## Ref. GTPC-45-24-S

The switched power supplies of the GTPC-S series from Global Leader Power are a great solution when there is little space to mount a power supply. Power 45W Nominal tension: 24V Output Intensity: 1.9A

## Product data

| Certs                 | CE, ROHS        |
|-----------------------|-----------------|
| Dimensions (mm) LxWxH | 251 × 30 × 16.5 |
| Guarantee             | 3 years         |
| Maximum intensity (A) | 1.9             |
| Power (W)             | 45              |
| Temperature range     | -20°F ~ +45°F   |
| Output Voltage (V)    | 24V             |
| Nominal Voltage (V)   | 220 - 240 V AC  |
|                       |                 |