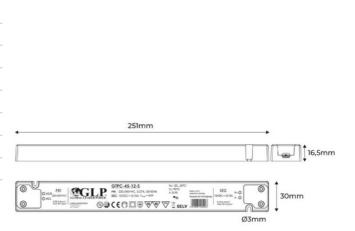

## Product data

| Certs                 | CE, ROHS        |
|-----------------------|-----------------|
| Dimensions (mm) LxWxH | 251 × 30 × 16.5 |
| Guarantee             | 3 years         |
| Maximum intensity (A) | 1.9             |
| Power (W)             | 45              |
| Temperature range     | -20°F ~ +45°F   |
| Output Voltage (V)    | 24V             |
| Nominal Voltage (V)   | 220 - 240 V AC  |
|                       |                 |