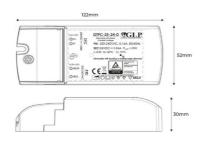

## Product data

| Certs                 | CE, ROHS       |
|-----------------------|----------------|
| Dimensions (mm) LxWxH | 122 x 52 x 30  |
| Guarantee             | 3 years        |
| Maximum intensity (A) | 1              |
| IP                    | IP20, IP40     |
| Power (W)             | 25             |
| Temperature range     | -20 ~ +45 °F   |
| Nominal Voltage (V)   | 220 - 240 V AC |