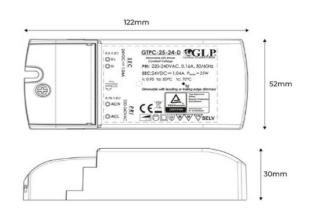

## Product data

| Certs                 | CE, ROHS       |
|-----------------------|----------------|
| Dimensions (mm) LxWxH | 122 x 52 x 30  |
| Guarantee             | 3 years        |
| Maximum intensity (A) | 1              |
| IP                    | IP20, IP40     |
| Power (W)             | 25             |
| Temperature range     | -20 ~ +45 °F   |
| Nominal Voltage (V)   | 220 - 240 V AC |