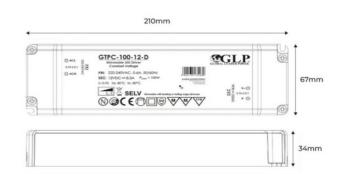

## Product data

| Certs                 | CE, ROHS       |
|-----------------------|----------------|
| Dimensions (mm) LxWxH | 210 x 67 x 34  |
| Guarantee             | 3 years        |
| Maximum intensity (A) | 4.1            |
| IP                    | IP40           |
| Power (W)             | 100            |
| Temperature range     | -20°F to +60°F |
| Output Voltage (V)    | 24V            |
| Nominal Voltage (V)   | 220 - 240 V AC |