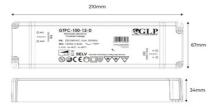

## Product data

| Certs                 | CE, ROHS       |
|-----------------------|----------------|
| Dimensions (mm) LxWxH | 210 x 67 x 34  |
| Guarantee             | 3 years        |
| Maximum intensity (A) | 4.1            |
| IP                    | IP40           |
| Power (W)             | 100            |
| Temperature range     | -20°F to +60°F |
| Output Voltage (V)    | 24V            |
| Nominal Voltage (V)   | 220 - 240 V AC |