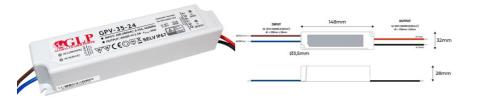

| Product data          |                                      |                                                   |                                               |
|-----------------------|--------------------------------------|---------------------------------------------------|-----------------------------------------------|
| Certs                 | CE, ROHS                             |                                                   |                                               |
| Dimensions (mm) LxWxH | 148 x 32 x 28                        |                                                   |                                               |
| Guarantee             | According to legal warranty: 3 years |                                                   |                                               |
| Maximum intensity (A) | 1.5                                  |                                                   |                                               |
| IP                    | IP67                                 |                                                   |                                               |
| Power (W)             | 36                                   | 148mm                                             | OUTPUT                                        |
| Temperature range     | -30 ~ +70 °F                         | INPUT 14-01 11 11 11 11 11 11 11 11 11 11 11 11 1 | UL 1015 (BAWG (0.82mm))<br>dl. = 250mm ± 50mm |
| Output Voltage (V)    | 24V                                  | ACRESIAN -                                        | 32mm                                          |
| Nominal Voltage (V)   | 100 - 240V AC                        | Ø3,5mm                                            |                                               |
| Outdoor Use           | If                                   |                                                   | 28mm                                          |
|                       |                                      |                                                   |                                               |