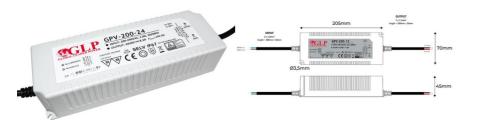

## Ref. GPV-200-24

The GPV series of waterproof switch-mode power supplies from Global Leader Power will prove useful even in the most demanding applications. They are characterized by their small size, low weight, and, thanks to the mounting holes, they are easy to install. But their most important features are compliance with lighting standards and high-quality TÜV certification. Power 200W Nominal voltage: 24V Output Intensity 8.3A

## **Product data** Certs CE, ROHS Guarantee 3 years Maximum intensity (A) 8.33 ΙP IP67 Power (W) 200 205mm 24V Output Voltage (V) Nominal Voltage (V) 200 - 250V AC Ø3,5mm