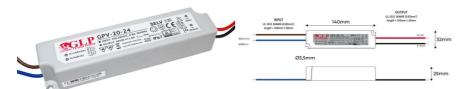

## **Product data** Certs CE, ROHS $140\times32\times25$ Dimensions (mm) LxWxH Guarantee According to legal warranty: 3 years Maximum intensity (A) 1 ΙP IP67 Power (W) 24 -30 ~ +70 °F Temperature range Output Voltage (V) 24V Ø3,5mm Nominal Voltage (V) 100 - 240V AC Outdoor Use lf