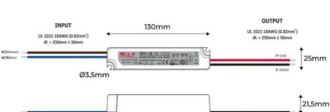

| Product data          |                                      |                                                                                                                                                                                                                                                                                                                                                                                                                                                                                                                                                                                                                                                                                                                                                                                                                                                                                                                                                                                                                                                                                                                                                                                                                                                                                                                                                                                                                                                                                                                                                                                                                                                                                                                                                                                                                                                                                                                                                                                                                                                                                                                                |
|-----------------------|--------------------------------------|--------------------------------------------------------------------------------------------------------------------------------------------------------------------------------------------------------------------------------------------------------------------------------------------------------------------------------------------------------------------------------------------------------------------------------------------------------------------------------------------------------------------------------------------------------------------------------------------------------------------------------------------------------------------------------------------------------------------------------------------------------------------------------------------------------------------------------------------------------------------------------------------------------------------------------------------------------------------------------------------------------------------------------------------------------------------------------------------------------------------------------------------------------------------------------------------------------------------------------------------------------------------------------------------------------------------------------------------------------------------------------------------------------------------------------------------------------------------------------------------------------------------------------------------------------------------------------------------------------------------------------------------------------------------------------------------------------------------------------------------------------------------------------------------------------------------------------------------------------------------------------------------------------------------------------------------------------------------------------------------------------------------------------------------------------------------------------------------------------------------------------|
| Certs                 | CE, ROHS                             |                                                                                                                                                                                                                                                                                                                                                                                                                                                                                                                                                                                                                                                                                                                                                                                                                                                                                                                                                                                                                                                                                                                                                                                                                                                                                                                                                                                                                                                                                                                                                                                                                                                                                                                                                                                                                                                                                                                                                                                                                                                                                                                                |
| Dimensions (mm) LxWxH | 130 x 25 x 21.5                      |                                                                                                                                                                                                                                                                                                                                                                                                                                                                                                                                                                                                                                                                                                                                                                                                                                                                                                                                                                                                                                                                                                                                                                                                                                                                                                                                                                                                                                                                                                                                                                                                                                                                                                                                                                                                                                                                                                                                                                                                                                                                                                                                |
| Guarantee             | According to legal warranty: 3 years |                                                                                                                                                                                                                                                                                                                                                                                                                                                                                                                                                                                                                                                                                                                                                                                                                                                                                                                                                                                                                                                                                                                                                                                                                                                                                                                                                                                                                                                                                                                                                                                                                                                                                                                                                                                                                                                                                                                                                                                                                                                                                                                                |
| Maximum intensity (A) | 0.75                                 |                                                                                                                                                                                                                                                                                                                                                                                                                                                                                                                                                                                                                                                                                                                                                                                                                                                                                                                                                                                                                                                                                                                                                                                                                                                                                                                                                                                                                                                                                                                                                                                                                                                                                                                                                                                                                                                                                                                                                                                                                                                                                                                                |
| IP                    | IP67                                 |                                                                                                                                                                                                                                                                                                                                                                                                                                                                                                                                                                                                                                                                                                                                                                                                                                                                                                                                                                                                                                                                                                                                                                                                                                                                                                                                                                                                                                                                                                                                                                                                                                                                                                                                                                                                                                                                                                                                                                                                                                                                                                                                |
| Power (W)             | 18                                   | INPUT 130mm                                                                                                                                                                                                                                                                                                                                                                                                                                                                                                                                                                                                                                                                                                                                                                                                                                                                                                                                                                                                                                                                                                                                                                                                                                                                                                                                                                                                                                                                                                                                                                                                                                                                                                                                                                                                                                                                                                                                                                                                                                                                                                                    |
| Temperature range     | -30 ~ +70 °F                         | UL 1015 18AWG (0.82mm <sup>3</sup> )<br>dl. = 250mm ± 50mm                                                                                                                                                                                                                                                                                                                                                                                                                                                                                                                                                                                                                                                                                                                                                                                                                                                                                                                                                                                                                                                                                                                                                                                                                                                                                                                                                                                                                                                                                                                                                                                                                                                                                                                                                                                                                                                                                                                                                                                                                                                                     |
| Output Voltage (V)    | 24V                                  | ACADONAL CONTROL OF THE STATE O |
| Nominal Voltage (V)   | 200 - 240V AC                        | Ø3,5mm                                                                                                                                                                                                                                                                                                                                                                                                                                                                                                                                                                                                                                                                                                                                                                                                                                                                                                                                                                                                                                                                                                                                                                                                                                                                                                                                                                                                                                                                                                                                                                                                                                                                                                                                                                                                                                                                                                                                                                                                                                                                                                                         |
| Outdoor Use           | If                                   |                                                                                                                                                                                                                                                                                                                                                                                                                                                                                                                                                                                                                                                                                                                                                                                                                                                                                                                                                                                                                                                                                                                                                                                                                                                                                                                                                                                                                                                                                                                                                                                                                                                                                                                                                                                                                                                                                                                                                                                                                                                                                                                                |
|                       |                                      |                                                                                                                                                                                                                                                                                                                                                                                                                                                                                                                                                                                                                                                                                                                                                                                                                                                                                                                                                                                                                                                                                                                                                                                                                                                                                                                                                                                                                                                                                                                                                                                                                                                                                                                                                                                                                                                                                                                                                                                                                                                                                                                                |