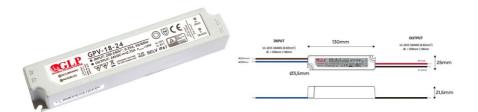

| Product data          |                                      |                                                                                                                                                                                                                                                                                                                                                                                                                                                                                                                                                                                                                                                                                                                                                                                                                                                                                                                                                                                                                                                                                                                                                                                                                                                                                                                                                                                                                                                                                                                                                                                                                                                                                                                                                                                                                                                                                                                                                                                                                                                                                                                                |
|-----------------------|--------------------------------------|--------------------------------------------------------------------------------------------------------------------------------------------------------------------------------------------------------------------------------------------------------------------------------------------------------------------------------------------------------------------------------------------------------------------------------------------------------------------------------------------------------------------------------------------------------------------------------------------------------------------------------------------------------------------------------------------------------------------------------------------------------------------------------------------------------------------------------------------------------------------------------------------------------------------------------------------------------------------------------------------------------------------------------------------------------------------------------------------------------------------------------------------------------------------------------------------------------------------------------------------------------------------------------------------------------------------------------------------------------------------------------------------------------------------------------------------------------------------------------------------------------------------------------------------------------------------------------------------------------------------------------------------------------------------------------------------------------------------------------------------------------------------------------------------------------------------------------------------------------------------------------------------------------------------------------------------------------------------------------------------------------------------------------------------------------------------------------------------------------------------------------|
| Certs                 | CE, ROHS                             |                                                                                                                                                                                                                                                                                                                                                                                                                                                                                                                                                                                                                                                                                                                                                                                                                                                                                                                                                                                                                                                                                                                                                                                                                                                                                                                                                                                                                                                                                                                                                                                                                                                                                                                                                                                                                                                                                                                                                                                                                                                                                                                                |
| Dimensions (mm) LxWxH | 130 x 25 x 21.5                      |                                                                                                                                                                                                                                                                                                                                                                                                                                                                                                                                                                                                                                                                                                                                                                                                                                                                                                                                                                                                                                                                                                                                                                                                                                                                                                                                                                                                                                                                                                                                                                                                                                                                                                                                                                                                                                                                                                                                                                                                                                                                                                                                |
| Guarantee             | According to legal warranty: 3 years |                                                                                                                                                                                                                                                                                                                                                                                                                                                                                                                                                                                                                                                                                                                                                                                                                                                                                                                                                                                                                                                                                                                                                                                                                                                                                                                                                                                                                                                                                                                                                                                                                                                                                                                                                                                                                                                                                                                                                                                                                                                                                                                                |
| Maximum intensity (A) | 0.75                                 |                                                                                                                                                                                                                                                                                                                                                                                                                                                                                                                                                                                                                                                                                                                                                                                                                                                                                                                                                                                                                                                                                                                                                                                                                                                                                                                                                                                                                                                                                                                                                                                                                                                                                                                                                                                                                                                                                                                                                                                                                                                                                                                                |
| IP                    | IP67                                 |                                                                                                                                                                                                                                                                                                                                                                                                                                                                                                                                                                                                                                                                                                                                                                                                                                                                                                                                                                                                                                                                                                                                                                                                                                                                                                                                                                                                                                                                                                                                                                                                                                                                                                                                                                                                                                                                                                                                                                                                                                                                                                                                |
| Power (W)             | 18                                   | INPUT 130mm                                                                                                                                                                                                                                                                                                                                                                                                                                                                                                                                                                                                                                                                                                                                                                                                                                                                                                                                                                                                                                                                                                                                                                                                                                                                                                                                                                                                                                                                                                                                                                                                                                                                                                                                                                                                                                                                                                                                                                                                                                                                                                                    |
| Temperature range     | -30 ~ +70 °F                         | UL 1015 18AWG (0.82mm <sup>3</sup> )<br>dl. = 250mm ± 50mm                                                                                                                                                                                                                                                                                                                                                                                                                                                                                                                                                                                                                                                                                                                                                                                                                                                                                                                                                                                                                                                                                                                                                                                                                                                                                                                                                                                                                                                                                                                                                                                                                                                                                                                                                                                                                                                                                                                                                                                                                                                                     |
| Output Voltage (V)    | 24V                                  | ACADONAL CONTROL OF THE STATE O |
| Nominal Voltage (V)   | 200 - 240V AC                        | Ø3,5mm                                                                                                                                                                                                                                                                                                                                                                                                                                                                                                                                                                                                                                                                                                                                                                                                                                                                                                                                                                                                                                                                                                                                                                                                                                                                                                                                                                                                                                                                                                                                                                                                                                                                                                                                                                                                                                                                                                                                                                                                                                                                                                                         |
| Outdoor Use           | If                                   |                                                                                                                                                                                                                                                                                                                                                                                                                                                                                                                                                                                                                                                                                                                                                                                                                                                                                                                                                                                                                                                                                                                                                                                                                                                                                                                                                                                                                                                                                                                                                                                                                                                                                                                                                                                                                                                                                                                                                                                                                                                                                                                                |
|                       |                                      |                                                                                                                                                                                                                                                                                                                                                                                                                                                                                                                                                                                                                                                                                                                                                                                                                                                                                                                                                                                                                                                                                                                                                                                                                                                                                                                                                                                                                                                                                                                                                                                                                                                                                                                                                                                                                                                                                                                                                                                                                                                                                                                                |