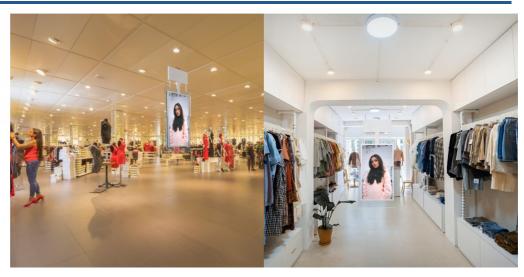

## Ref. D5508DH

Innovative 55" double-sided hanging advertising display designed to be installed suspended in stores and shopping centers. Incorporate the most innovative technology on the market that allows for high-definition (Full HD) image and video playback. Its setup is very straightforward and content can be projected via USB or WIFI using content playback software. It allows for web browsing and downloading of applications for complete customization. This versatile and eye-catching solution will attract customers, capturing their attention and increasing sales. Product subject to special shipping conditions in the mainland and Balearic Islands: +€100 shipping fees - No additional discounts or coupons allowed