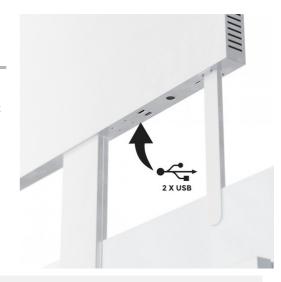

## Ref. D5508DH

Innovative 55" double-sided hanging advertising display designed to be installed suspended in stores and shopping centers. Incorporate the most innovative technology on the market that allows for high-definition (Full HD) image and video playback. Its setup is very straightforward and content can be projected via USB or WIFI using content playback software. It allows for web browsing and downloading of applications for complete customization. This versatile and eye-catching solution will attract customers, capturing their attention and increasing sales. Product subject to special shipping conditions in the mainland and Balearic Islands: +€100 shipping fees - No additional discounts or coupons allowed

## Product data

| Storage               | 8GB                                  |
|-----------------------|--------------------------------------|
| Certs                 | CE, ROHS                             |
| Colors                | 16.7 million                         |
| Connectivity          | Wifi, LAN, USB 2.0                   |
| Dimensions (mm) LxWxH | 1900x870x10mm                        |
| Image format          | GIF, PNG, BMP, JPEG                  |
| Guarantee             | According to legal warranty: 3 years |
| IP                    | IP20                                 |
| Net Weight (kg)       | 45                                   |
| Inches                | 55 inches                            |
| RAM                   | 2GB                                  |
| Renting               | Yes                                  |
| Resolution            | 1920 x 1080                          |
| Operating system      | Android 7.1                          |
| Touch                 | No                                   |
| Nominal Voltage (V)   | 220 - 240 V AC                       |
|                       |                                      |