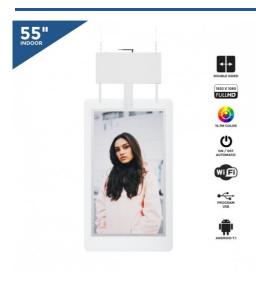

## 55" Full HD LCD Pendant Advertising Display - Double sided - IP20

## Ref. D5508DH

Innovative 55" double-sided hanging advertising display designed to be installed suspended in stores and shopping centers. Incorporate the most innovative technology on the market that allows for high-definition (Full HD) image and video playback. Its setup is very straightforward and content can be projected via USB or WIFI using content playback software. It allows for web browsing and downloading of applications for complete customization. This versatile and eye-catching solution will attract customers, capturing their attention and increasing sales. Product subject to special shipping conditions in the mainland and Balearic Islands: +€100 shipping fees - No additional discounts or coupons allowed