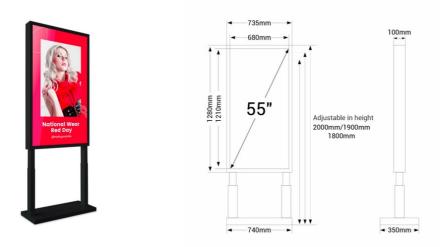

## 4K UHD LCD Display for display windows - 55" -Android - Indoor

Innovative 55" advertising display with UHD 4K resolution, designed to be installed in storefronts of businesses or shops. Incorporates the most innovative technology on the market that allows for the reproduction of images and videos in 4K - UHD (Ultra High Definition). Its high-brightness screen (1500 cd/m<sup>2</sup>) ensures excellent visibility, even in bright outdoor conditions. Its setup is very simple. It allows web browsing and application downloading for complete customization. Content can be uploaded via USB, and its connectivity includes WiFi and LAN. This versatile and eye-catching solution will showcase dynamic content to customers, capturing their attention. The products and promotions displayed through striking images and captivating videos will achieve growth in the sales of any business. The perfect window to showcase your brand. Available in black and white. Adjustable in height. Product subject to special shipping conditions in the mainland and Balearic Islands: +€100 shipping fees - No additional discounts or coupons apply

## **Product data**

| Housing color                                                                | White, Black               |
|------------------------------------------------------------------------------|----------------------------|
| Storage                                                                      | 16GB                       |
| Certs                                                                        | CE, ROHS                   |
| Connectivity                                                                 | Wifi, LAN, HDMI INPUT, USB |
| Dimensions (mm) LxWxHAdjustable height: 1800mm - 1900mm - 2000mm x 740 x 350 |                            |
| Image format                                                                 | 16:9                       |
| Images                                                                       | GIF, JPG, BMP, JPEG, PNG   |
| IP                                                                           | IP20                       |
| Brightness                                                                   | 1500 cd/m <sup>2</sup>     |
| Net Weight (kg)                                                              | 45                         |
| Inches                                                                       | 55 inches                  |
| RAM                                                                          | 2GB                        |
| Contrast ratio                                                               | 1200:1                     |
| Renting                                                                      | Yes                        |
| Resolution                                                                   | 3840 x 2160 (4K)           |
| Operating system                                                             | Android 9                  |