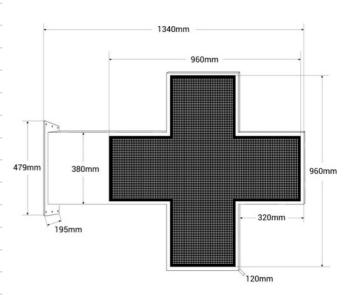

## Product data

| Certs                 | CE, ROHS                             |
|-----------------------|--------------------------------------|
| Connectivity          | Wifi                                 |
| Color control         | Monochrome                           |
| Dimensions (mm) LxWxH | 1340x960                             |
| Driver                | Internal                             |
| Image format          | TIF                                  |
| Guarantee             | According to legal warranty: 3 years |
| Images                | GIF, JPG, PNG                        |
| IP                    | IP65                                 |
| Material              | Metal                                |
| Assembly              | Surface                              |
| Pitch                 | P10                                  |
| Renting               | Yes                                  |
| Nominal Voltage (V)   | 230                                  |
| Type of LED           | DIP                                  |
| Outdoor Use           | lf                                   |
| Recommended Use       | Pharmacies                           |
| Service life (h)      | 30000                                |
|                       |                                      |