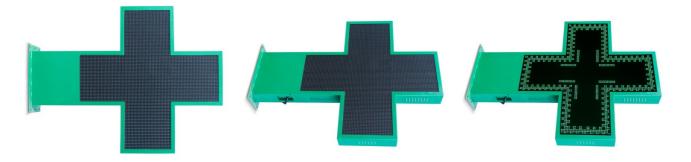

## Programmable green monocolor LED pharmacy cross P10 - Outdoor - 96x96cm

## Ref. DP10

LED pharmacy cross for outdoor single-color green with a double-sided green metallic casing. Easily programmable via WiFi. Includes a standard module to display date and time and a temperature module. It accommodates various scenes and effects that allow for a personalized configuration. It is installed on the facades of pharmacies and parapharmacies. It is easy to set up, perfect for highlighting and promoting your business.

## Product data

| Certs                 | CE, ROHS                             |
|-----------------------|--------------------------------------|
| Connectivity          | Wifi                                 |
| Color control         | Monochrome                           |
| Dimensions (mm) LxWxH | 1340x960                             |
| Driver                | Internal                             |
| Image format          | TIF                                  |
| Guarantee             | According to legal warranty: 3 years |
| Images                | GIF, JPG, PNG                        |
| IP                    | IP65                                 |
| Material              | Metal                                |
| Assembly              | Surface                              |
| Pitch                 | P10                                  |
| Renting               | Yes                                  |
| Nominal Voltage (V)   | 230                                  |
| Type of LED           | DIP                                  |
| Outdoor Use           | lf                                   |
| Recommended Use       | Pharmacies                           |
| Service life (h)      | 30000                                |
|                       |                                      |