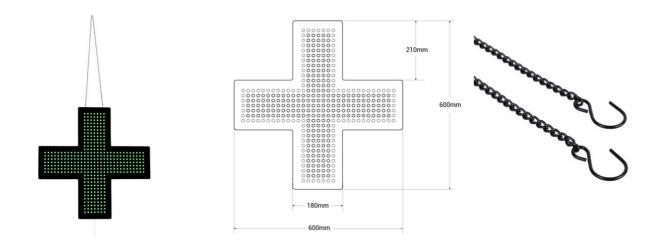

## Ref. CZ6060-VE

LED pharmacy cross indoors monochrome green made of polycarbonate. It incorporates a cord at the back that allows for turning on, off, and changing the light pattern. It is easily installed in a suspended manner from the ceiling, on walls, or in showcases. Due to its IP20 rating, it is suitable for indoor use. It is perfect for highlighting and promoting your pharmacy.

## **Product data**

| Case color              | Green (to use)                       |
|-------------------------|--------------------------------------|
| Certs                   | CE, ROHS                             |
| Energy efficiency class | F (2021)                             |
| Color control           | Monochrome                           |
| Dimensions (mm) LxWxH   | 600x600                              |
| Frequency of Use        | normal                               |
| Guarantee               | According to legal warranty: 3 years |
| IP                      | IP20                                 |
| Material                | Polycarbonate                        |
| Assembly                | Suspension                           |
| Orientable              | No                                   |
| Nominal Voltage (V)     | 200 - 240V AC                        |
| Outdoor Use             | No                                   |
| Recommended Use         | Pharmacies                           |