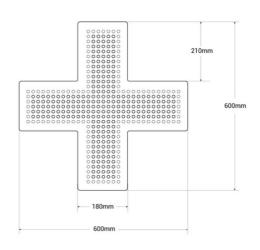

## Ref. CZ6060-AZ

LED veterinary cross for indoor use monochrome blue in polycarbonate. It incorporates a cord on its back that allows for turning on, turning off, and changing the light pattern. It is easily installed suspended from the ceiling, on walls or display cases. Due to its IP20 rating, it is suitable for indoor use. It's perfect for highlighting and promoting your veterinary clinic.

## **Product data**

| Case color          | Blue (to use)                        |
|---------------------|--------------------------------------|
| Certs               | CE, ROHS                             |
| Color control       | Monochrome                           |
| Driver              | Internal                             |
| Frequency of Use    | Intensive                            |
| Guarantee           | According to legal warranty: 3 years |
| IP                  | IP20                                 |
| Assembly            | Suspension                           |
| Nominal Voltage (V) | 220 - 240 V AC                       |
| Outdoor Use         | No                                   |
| Recommended Use     | Veterinary                           |