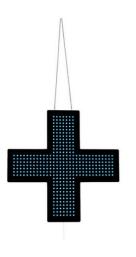

## Ref. CZ6060-AZ

LED veterinary cross for indoor use monochrome blue in polycarbonate. It incorporates a cord on its back that allows for turning on, turning off, and changing the light pattern. It is easily installed suspended from the ceiling, on walls or display cases. Due to its IP20 rating, it is suitable for indoor use. It's perfect for highlighting and promoting your veterinary clinic.