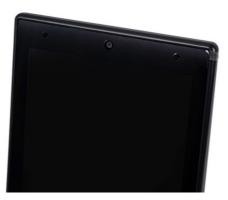

## LCD tabletop AD display with camera - 8" -Touch - Android 10

Table advertising display with 8" HD LCD screen that allows for high-quality images. It incorporates a touchscreen, a front camera, and a microphone, allowing for interactive use by users, enabling inquiries, evaluations, and many other highly useful options in customer service environments. It features an Android operating system, WiFi connection, USB ports, USB Type-C, LAN/RJ45 connection, and Earphone OUT. It's the perfect solution to promote your business's image, strengthen the brand, and enhance the customer experience. \*Free Shipping\*