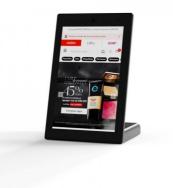

## LCD tabletop AD display with camera - 8" -Touch - Android 10

Table advertising display with 8" HD LCD screen that allows for high-quality images. It incorporates a touchscreen, a front camera, and a microphone, allowing for interactive use by users, enabling inquiries, evaluations, and many other highly useful options in customer service environments. It features an Android operating system, WiFi connection, USB ports, USB Type-C, LAN/RJ45 connection, and Earphone OUT. It's the perfect solution to promote your business's image, strengthen the brand, and enhance the customer experience. \*Free Shipping\*