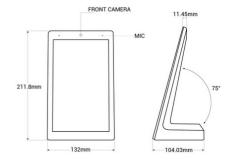

## LCD tabletop AD display with camera - 8" -Touch - Android 10

Table advertising display with 8" HD LCD screen that allows for high-quality images. It incorporates a touchscreen, a front camera, and a microphone, allowing for interactive use by users, enabling inquiries, evaluations, and many other highly useful options in customer service environments. It features an Android operating system, WiFi connection, USB ports, USB Type-C, LAN/RJ45 connection, and Earphone OUT. It's the perfect solution to promote your business's image, strengthen the brand, and enhance the customer experience. \*Free Shipping\*

## **Product data**

| Case color            | White (use), Black (use)                                |
|-----------------------|---------------------------------------------------------|
| Storage               | 16GB                                                    |
| Certs                 | CE, ROHS                                                |
| Connectivity          | Wifi, Bluetooth, USB 2.0, RJ45 (Ethernet), Earphone OUT |
| Dimensions (mm) LxWxH | 211.8 × 132 × 104                                       |
| Image format          | JPG, PNG, JPEG                                          |
| Guarantee             | According to legal warranty: 3 years                    |
| IP                    | IP20                                                    |
| Brightness            | 250 cd/m <sup>2</sup>                                   |
| Inches                | 8 inches                                                |
| RAM                   | 2GB                                                     |
| Contrast ratio        | 800:1                                                   |
| Resolution            | 800x1280, 800x1280                                      |
| Operating system      | Android 10                                              |
| Touch                 | Yes                                                     |
| Nominal Voltage (V)   | 12V DC                                                  |