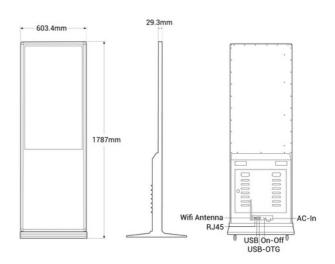

## **Product data**

| Storage               | 16GB                                  |
|-----------------------|---------------------------------------|
| Certs                 | CE, ROHS                              |
| Colors                | 16.7 million                          |
| Connectivity          | Wifi, Bluetooth, RJ45 (Ethernet), USB |
| Dimensions (mm) LxWxH | 1787 x 603.4 x 29.3                   |
| Image format          | 16:9                                  |
| Guarantee             | According to legal warranty: 3 years  |
| IP                    | IP20                                  |
| Brightness            | 250 cd/m <sup>2</sup>                 |
| Inches                | 43 inches                             |
| RAM                   | 2GB                                   |
| Contrast ratio        | 1000:1                                |
| Renting               | Yes                                   |
| Resolution            | 1920 × 1080                           |
| Operating system      | Android 11                            |
| Touch                 | No, Yes                               |
| Nominal Voltage (V)   | 110 - 220                             |
| Display Type          | LCD                                   |
| Outdoor Use           | No                                    |
|                       |                                       |