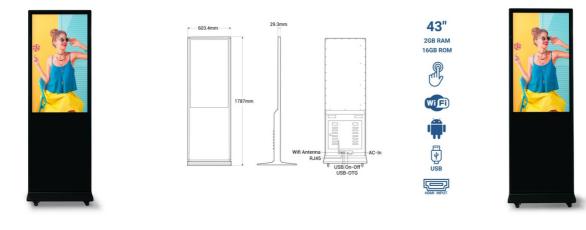

## Ref. KS4316T

Advertising Display Full HD Screen (1920x1080). It features a simple and elegant design, made with durable materials and quality finishes, its square base with 4 wheels provides stability and easy mobility, and its structure is designed for proper heat dissipation. This Display is much more than a screen; it's your canvas to captivate your audience, whether in shopping malls, in a store, restaurants, meeting rooms, or points of sale. Take your message to the next level with technology that stands out, attracting many more people. Available with touch screen or nontouch screen. RAM: 2GB + ROM: 16GB / HDMI INPUT This product is subject to special shipping conditions in the mainland and Balearic Islands: +100€ shipping costs. Final net price, no additional discounts or coupons accepted

## **Product data**

| Storage               | 16GB                                  |
|-----------------------|---------------------------------------|
| Certs                 | CE, ROHS                              |
| Colors                | 16.7 million                          |
| Connectivity          | Wifi, Bluetooth, RJ45 (Ethernet), USB |
| Dimensions (mm) LxWxH | 1787 x 603.4 x 29.3                   |
| Image format          | 16:9                                  |
| Guarantee             | According to legal warranty: 3 years  |
| IP                    | IP20                                  |
| Brightness            | 250 cd/m <sup>2</sup>                 |
| Inches                | 43 inches                             |
| RAM                   | 2GB                                   |
| Contrast ratio        | 1000:1                                |
| Renting               | Yes                                   |
| Resolution            | 1920 × 1080                           |
| Operating system      | Android 11                            |
| Touch                 | No, Yes                               |
| Nominal Voltage (V)   | 110 - 220                             |
| Display Type          | LCD                                   |
| Outdoor Use           | No                                    |
|                       |                                       |