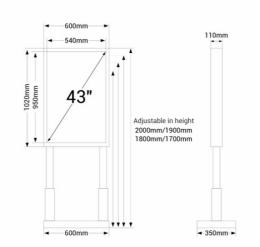

## Full HD LCD Display for display windows - 43" - Android - Indoor

Innovative 43" advertising display with Full HD resolution, designed to be installed in store windows or shops. Incorporates the most innovative technology on the market that allows for the reproduction of images and videos in Full HD (1920 x 1080). Its high-brightness screen (1500 cd/m²) ensures excellent visibility, even in bright outdoor conditions. Its setup is very simple. It allows web browsing and downloading of applications for complete customization. Content can be uploaded via USB, and its connectivity is WiFi and LAN. This versatile and eyecatching solution will showcase dynamic content to customers, capturing their attention. The products and promotions displayed through striking images and captivating videos will achieve growth in sales for any business. The perfect window to showcase your brand. Available in black and white. Height adjustable. Product subject to special shipping conditions in the mainland and the Balearic Islands: +100€ shipping costs - No additional discounts or coupons apply

## Product data

| Case color            | White (use), Black (use)                             |
|-----------------------|------------------------------------------------------|
| Storage               | 16GB                                                 |
| Certs                 | CE, ROHS                                             |
| Connectivity          | Wifi, LAN, HDMI INPUT, USB                           |
| Dimensions (mm) LxWxH | Adjustable height: 67in-71in-75in-79in x 24in x 14in |
| Image format          | 16:9                                                 |
| Guarantee             | According to legal warranty: 3 years                 |
| Images                | GIF, JPG, BMP, JPEG, PNG                             |
| IP                    | IP20                                                 |
| Brightness            | 1500 cd/m²                                           |
| Inches                | 43 inches                                            |
| RAM                   | 2GB                                                  |
| Contrast ratio        | 1200:1                                               |
| Renting               | Yes                                                  |
| Resolution            | 1920 x 1080                                          |
| Operating system      | Android 9                                            |
|                       |                                                      |