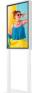

## Full HD LCD Display for display windows - 43" - Android - Indoor

Innovative 43" advertising display with Full HD resolution, designed to be installed in store windows or shops. Incorporates the most innovative technology on the market that allows for the reproduction of images and videos in Full HD (1920 x 1080). Its high-brightness screen (1500 cd/m²) ensures excellent visibility, even in bright outdoor conditions. Its setup is very simple. It allows web browsing and downloading of applications for complete customization. Content can be uploaded via USB, and its connectivity is WiFi and LAN. This versatile and eyecatching solution will showcase dynamic content to customers, capturing their attention. The products and promotions displayed through striking images and captivating videos will achieve growth in sales for any business. The perfect window to showcase your brand. Available in black and white. Height adjustable. Product subject to special shipping conditions in the mainland and the Balearic Islands: +100€ shipping costs - No additional discounts or coupons apply