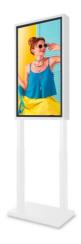

## Full HD LCD Display for display windows - 43" - Android - Indoor

Innovative 43" advertising display with Full HD resolution, designed to be installed in store windows or shops. Incorporates the most innovative technology on the market that allows for the reproduction of images and videos in Full HD (1920 x 1080). Its high-brightness screen (1500 cd/m²) ensures excellent visibility, even in bright outdoor conditions. Its setup is very simple. It allows web browsing and downloading of applications for complete customization. Content can be uploaded via USB, and its connectivity is WiFi and LAN. This versatile and eyecatching solution will showcase dynamic content to customers, capturing their attention. The products and promotions displayed through striking images and captivating videos will achieve growth in sales for any business. The perfect window to showcase your brand. Available in black and white. Height adjustable. Product subject to special shipping conditions in the mainland and the Balearic Islands: +100€ shipping costs - No additional discounts or coupons apply