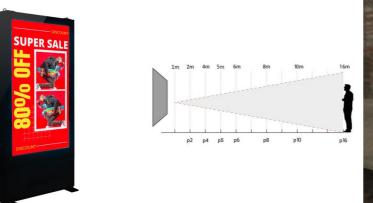

## Ref. DLED-EXT-P3.0

The Full Color LED Advertising Display with NovaStar control system is one of the most innovative options on the market. This totem allows for the reproduction of images and videos, ensuring great visibility and visual impact. Perfect for installation in squares, transportation terminals, parks, shopping centers, among others. This versatile digital signage solution will attract customers, capturing their attention and increasing sales. Product subject to special shipping conditions in the mainland and Balearic Islands: +100€ +VAT shipping costs - No additional discounts or coupons are accepted