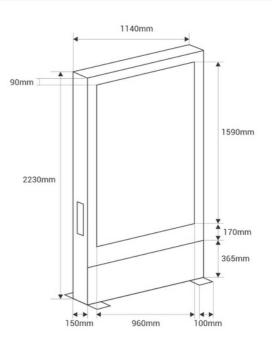

## Product data

| Storage             | 32GB                                 |
|---------------------|--------------------------------------|
| High                | 87.99 inches                         |
| Width               | 150mm                                |
| Audio               | MP3, WAV, WMA                        |
| Certs               | CE, ROHS                             |
| Connectivity        | Wifi, RJ45 (Ethernet), USB           |
| Image format        | 9:16                                 |
| Guarantee           | According to legal warranty: 3 years |
| Images              | GIF, JPG, JPEG, PNG                  |
| IP                  | IP56                                 |
| Long                | 1140mm                               |
| Brightness          | 4500 cd/m <sup>2</sup>               |
| Material            | Metal                                |
| RAM                 | 1GB                                  |
| Renting             | Yes                                  |
| Resolution          | 312 x 520 pixels                     |
| Touch               | No                                   |
| Nominal Voltage (V) | 220 - 240 V AC                       |
| Display Type        | LED                                  |
| Outdoor Use         | lf                                   |
| Video               | MPEG4, H.264, VP8                    |
|                     |                                      |