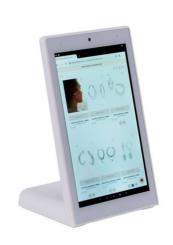

## **Product variants**

Reference Attributes

(5) 0

WL1038T-4+16-B Housing color: White (use)

WL1038T-4+16-N Housing color: Black (use)