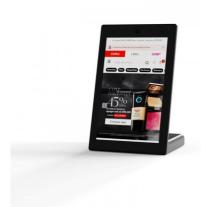

## LCD Tabletop Advertising Display with camera - 10.1" - Touchscreen - Android 11

Tabletop advertising display with a 10.1" HD LCD screen that allows for high-quality images. It incorporates a touchscreen, a front camera, and a microphone, resulting in interactive use by users, allowing queries, evaluations, and many other options that are highly useful in customer service environments. It has an Android operating system, WiFi connection, USB ports, USB type C, LAN/RJ45 connection, and Earphone OUT. It is the perfect solution to promote your business's image, reinforce the brand, and enhance the customer experience. \*Free Shipping\*