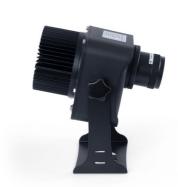

## LED GOBO projector - 40W - 30° optics - Outdoor - Adjustable

## Ref. KBLP40E-R-30

40W LED GOBO Projector +  $30^{\circ}$  optics for projecting logos, images, and insignias outdoors with high definition. Projects rotating or fixed images in high definition. Outdoor use (IP65).  $30^{\circ}$  Optics with manually adjustable focus. Barcelona LED provides the laser engraving service for logos on mirror glass, including free engraving of the first logo in up to 4 colors with an estimated delivery of 10-15 days.