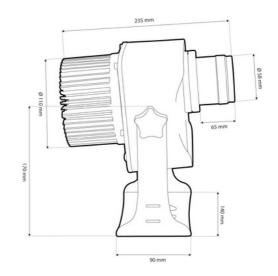

## **Product data**

| Certs                   | CE, ROHS                             |
|-------------------------|--------------------------------------|
| Energy efficiency class | A+ (2021)                            |
| CRI                     | 80-85                                |
| Dimensions (mm) LxWxH   | 235 x 170                            |
| Dimmable                | No                                   |
| Driver                  | Internal                             |
| Frequency (Hz)          | 50 - 60                              |
| Frequency of Use        | normal                               |
| Guarantee               | According to legal warranty: 3 years |
| IP                      | IP65                                 |
| Kelvin (K)              | 6000                                 |
| Lumens (Lm)             | 4000                                 |
| Material                | Metal                                |
| Material diffuser       | Crystal                              |
| Orientable              | Yes                                  |
| Temperature range       | -18°F~+55°F                          |
| Sensor                  | No                                   |
| Nominal Voltage (V)     | 220 - 240 V AC                       |
| Type of LED             | СОВ                                  |
| Key                     | Cold white                           |
| UGR                     | No                                   |
| Outdoor Use             | If                                   |