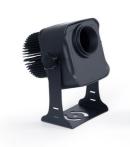

## LED GOBO projector - 40W - 30° optics - Outdoor - Adjustable

## Ref. KBLP40E-R-30

40W LED GOBO Projector +  $30^{\circ}$  optics for projecting logos, images, and insignias outdoors with high definition. Projects rotating or fixed images in high definition. Outdoor use (IP65).  $30^{\circ}$  Optics with manually adjustable focus. Barcelona LED provides the laser engraving service for logos on mirror glass, including free engraving of the first logo in up to 4 colors with an estimated delivery of 10-15 days.