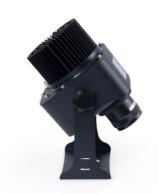

## LED GOBO projector - 40W - 30° optics - Outdoor - Adjustable

## Ref. KBLP40E-R-30

40W LED GOBO Projector +  $30^{\circ}$  optics for projecting logos, images, and insignias outdoors with high definition. Projects rotating or fixed images in high definition. Outdoor use (IP65).  $30^{\circ}$  Optics with manually adjustable focus. Barcelona LED provides the laser engraving service for logos on mirror glass, including free engraving of the first logo in up to 4 colors with an estimated delivery of 10-15 days.