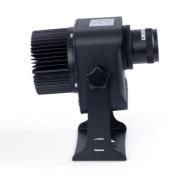

## LED GOBO projector - 40W - 30° optics - Outdoor - Adjustable

## Ref. KBLP40E-R-30

40W LED GOBO Projector +  $30^{\circ}$  optics for projecting logos, images, and insignias outdoors with high definition. Projects rotating or fixed images in high definition. Outdoor use (IP65).  $30^{\circ}$  Optics with manually adjustable focus. Barcelona LED provides the laser engraving service for logos on mirror glass, including free engraving of the first logo in up to 4 colors with an estimated delivery of 10-15 days.