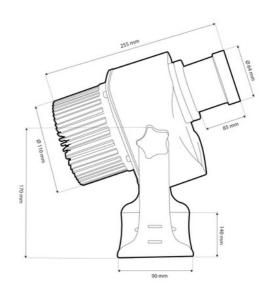

## **Product data**

| Certs                   | CE, ROHS                             |
|-------------------------|--------------------------------------|
| Energy efficiency class | A+ (2021)                            |
| CRI                     | 80-85                                |
| Dimensions (mm) LxWxH   | 255 x 170                            |
| Dimmable                | No                                   |
| Driver                  | Internal                             |
| Frequency (Hz)          | 50 - 60                              |
| Frequency of Use        | normal                               |
| Guarantee               | According to legal warranty: 3 years |
| IP                      | IP65                                 |
| Kelvin (K)              | 6000                                 |
| Lumens (Lm)             | 4000                                 |
| Material                | Metal                                |
| Material diffuser       | Crystal                              |
| Orientable              | Yes                                  |
| Temperature range       | -18°F ~ +55°F                        |
| Sensor                  | No                                   |
| Nominal Voltage (V)     | 220 - 240 V AC                       |
| Type of LED             | СОВ                                  |
| Кеу                     | Cold white                           |
| UGR                     | No                                   |
| Outdoor Use             | lf                                   |
|                         |                                      |