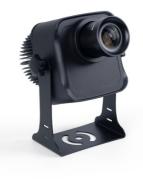

## Ref. KBLP40E-R-45

40W LED GOBO Projector + 45° Lens for projecting logos, images, and badges outdoors with high definition. Projects rotating or fixed images in high definition. Outdoor use (IP65). 45° Optics with manually adjustable focus. Barcelona LED provides the laser engraving service of logos on mirror glass, including free engraving of the first logo in up to 4 colors with an estimated delivery of 10-15 days.