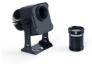

## Ref. KBLP40E-R-45

40W LED GOBO Projector + 45° Lens for projecting logos, images, and badges outdoors with high definition. Projects rotating or fixed images in high definition. Outdoor use (IP65). 45° Optics with manually adjustable focus. Barcelona LED provides the laser engraving service of logos on mirror glass, including free engraving of the first logo in up to 4 colors with an estimated delivery of 10-15 days.