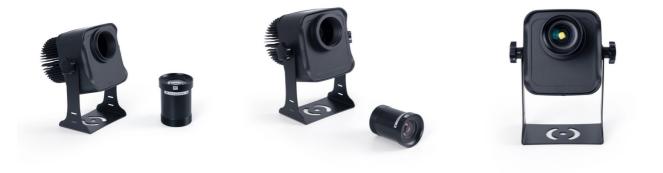

## Ref. KBLP40E-R-45

40W LED GOBO Projector + 45° Lens for projecting logos, images, and badges outdoors with high definition. Projects rotating or fixed images in high definition. Outdoor use (IP65). 45° Optics with manually adjustable focus. Barcelona LED provides the laser engraving service of logos on mirror glass, including free engraving of the first logo in up to 4 colors with an estimated delivery of 10-15 days.