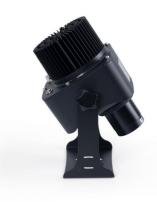

## LED GOBO projector - 40W - 60° optics -Outdoor - Adjustable

## Ref. KBLP40E-R-60

40W LED GOBO Projector + 60° optics for projecting logos, images, and badges outdoors with high definition. Projects rotating or still images in high definition. Outdoor use (IP65). 60° Optics with manually adjustable focus. Barcelona LED provides laser engraving services for logos on mirror glass, including free engraving of the first logo in up to 4 colors with an estimated delivery of 10-15 days.