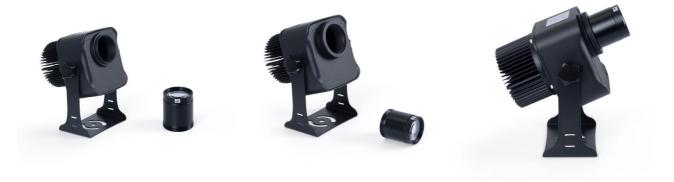

## LED GOBO projector - 40W - 60° optics -Outdoor - Adjustable

## Ref. KBLP40E-R-60

40W LED GOBO Projector + 60° optics for projecting logos, images, and badges outdoors with high definition. Projects rotating or still images in high definition. Outdoor use (IP65). 60° Optics with manually adjustable focus. Barcelona LED provides laser engraving services for logos on mirror glass, including free engraving of the first logo in up to 4 colors with an estimated delivery of 10-15 days.