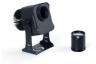

## LED GOBO projector - 40W - 60° optics -Outdoor - Adjustable

## Ref. KBLP40E-R-60

40W LED GOBO Projector + 60° optics for projecting logos, images, and badges outdoors with high definition. Projects rotating or still images in high definition. Outdoor use (IP65). 60° Optics with manually adjustable focus. Barcelona LED provides laser engraving services for logos on mirror glass, including free engraving of the first logo in up to 4 colors with an estimated delivery of 10-15 days.