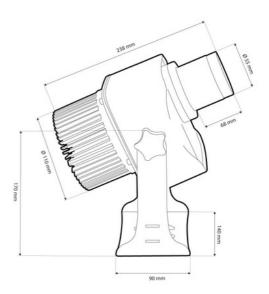

## **Product data**

| Certs                   | CE, ROHS                             |
|-------------------------|--------------------------------------|
| Energy efficiency class | A+ (2021)                            |
| CRI                     | 80-85                                |
| Dimensions (mm) LxWxH   | 238 x 170                            |
| Dimmable                | No                                   |
| Driver                  | Internal                             |
| Frequency (Hz)          | 50 - 60                              |
| Frequency of Use        | normal                               |
| Guarantee               | According to legal warranty: 3 years |
| IP                      | IP65                                 |
| Kelvin (K)              | 6000                                 |
| Lumens (Lm)             | 4000                                 |
| Material                | Metal                                |
| Material diffuser       | Crystal                              |
| Orientable              | Yes                                  |
| Temperature range       | -18°F ~ +55°F                        |
| Sensor                  | No                                   |
| Nominal Voltage (V)     | 220 - 240 V AC                       |
| Type of LED             | СОВ                                  |
| Кеу                     | Cold white                           |
| UGR                     | No                                   |
| Outdoor Use             | lf                                   |