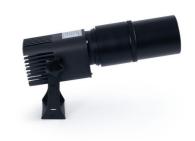

## LED GOBO projector - 20W - 9° optics -Outdoor - Adjustable

## Ref. KBLP20E-R-9

20W LED GOBO Projector + 9° optics for projecting logos, images, and insignias outdoors with high definition. Projects rotating or static images in high definition. Outdoor use (IP65). 9th Optics with manual adjustable focus. Includes remote control (A23-12V battery not included). Barcelona LED provides laser engraving services for logos on mirror glass, including free engraving of the first logo in up to 4 colors with an estimated delivery of 10-15 days.