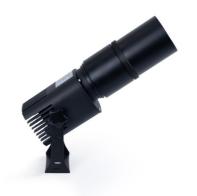

## LED GOBO projector - 20W - 9° optics -Outdoor - Adjustable

## Ref. KBLP20E-R-9

20W LED GOBO Projector + 9° optics for projecting logos, images, and insignias outdoors with high definition. Projects rotating or static images in high definition. Outdoor use (IP65). 9th Optics with manual adjustable focus. Includes remote control (A23-12V battery not included). Barcelona LED provides laser engraving services for logos on mirror glass, including free engraving of the first logo in up to 4 colors with an estimated delivery of 10-15 days.