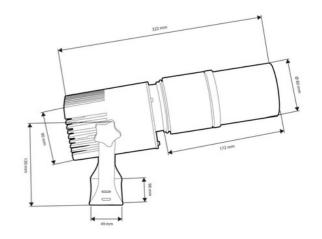

## Ref. KBLP20E-R-9

20W LED GOBO Projector + 9° optics for projecting logos, images, and insignias outdoors with high definition. Projects rotating or static images in high definition. Outdoor use (IP65). 9th Optics with manual adjustable focus. Includes remote control (A23-12V battery not included). Barcelona LED provides laser engraving services for logos on mirror glass, including free engraving of the first logo in up to 4 colors with an estimated delivery of 10-15 days.

## **Product data**

| Certs                   | CE, ROHS                             |
|-------------------------|--------------------------------------|
| Energy efficiency class | A+ (2021)                            |
| CRI                     | 80-85                                |
| Dimensions (mm) LxWxH   | 322 x 130                            |
| Dimmable                | No                                   |
| Driver                  | Internal                             |
| Frequency (Hz)          | 50 - 60                              |
| Frequency of Use        | normal                               |
| Guarantee               | According to legal warranty: 3 years |
| IP                      | IP65                                 |
| Lumens (Lm)             | 2200                                 |
| Material                | Metal                                |
| Material diffuser       | Crystal                              |
| Orientable              | Yes                                  |
| Power (W)               | 20                                   |
| Temperature range       | -18°F~+55°F                          |
| Sensor                  | No                                   |
| Nominal Voltage (V)     | 100 - 240V AC                        |
| Outdoor Use             | lf                                   |
| Service life (h)        | 25,000                               |