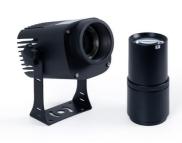

## LED GOBO projector - 20W - 9° optics -Outdoor - Adjustable

## Ref. KBLP20E-R-9

20W LED GOBO Projector + 9° optics for projecting logos, images, and insignias outdoors with high definition. Projects rotating or static images in high definition. Outdoor use (IP65). 9th Optics with manual adjustable focus. Includes remote control (A23-12V battery not included). Barcelona LED provides laser engraving services for logos on mirror glass, including free engraving of the first logo in up to 4 colors with an estimated delivery of 10-15 days.