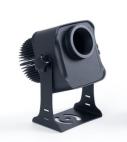

## LED GOBO projector - 30W - 13° optics - Outdoor - Adjustable

## Ref. KBLP30E-R-13

GOBO LED Projector  $30W + 13^\circ$  optics for projecting logos, images, and emblems outdoors with high definition. Projects rotating or static images in high definition. Outdoor use (IP65).  $13^\circ$  Optics with manually adjustable focus. Barcelona LED provides the laser engraving service for logos on mirror glass, including free engraving of the first logo in up to 4 colors with an estimated delivery of 10-15 days.