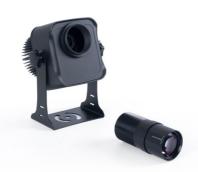

## LED GOBO projector - 30W - 13° optics - Outdoor - Adjustable

## Ref. KBLP30E-R-13

GOBO LED Projector  $30W + 13^\circ$  optics for projecting logos, images, and emblems outdoors with high definition. Projects rotating or static images in high definition. Outdoor use (IP65).  $13^\circ$  Optics with manually adjustable focus. Barcelona LED provides the laser engraving service for logos on mirror glass, including free engraving of the first logo in up to 4 colors with an estimated delivery of 10-15 days.