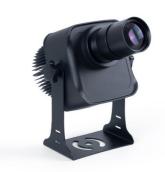

## Ref. KBLP30E-R-13

GOBO LED Projector  $30W + 13^\circ$  optics for projecting logos, images, and emblems outdoors with high definition. Projects rotating or static images in high definition. Outdoor use (IP65).  $13^\circ$  Optics with manually adjustable focus. Barcelona LED provides the laser engraving service for logos on mirror glass, including free engraving of the first logo in up to 4 colors with an estimated delivery of 10-15 days.

## **Product data**

| Certs                   | CE, ROHS                             |
|-------------------------|--------------------------------------|
| Energy efficiency class | A+ (2021)                            |
| CRI                     | 80-85                                |
| Dimensions (mm) LxWxH   | 300 x 170                            |
| Dimmable                | No                                   |
| Driver                  | Internal                             |
| Frequency (Hz)          | 50 - 60                              |
| Frequency of Use        | normal                               |
| Guarantee               | According to legal warranty: 3 years |
| IP                      | IP65                                 |
| Kelvin (K)              | 6000                                 |
| Lumens (Lm)             | 3200                                 |
| Material                | Metal                                |
| Material diffuser       | Crystal                              |
| Orientable              | Yes                                  |
| Power (W)               | 30                                   |
| Temperature range       | -18°F ~ +55°F                        |
| Sensor                  | No                                   |
| Nominal Voltage (V)     | 220 - 240 V AC                       |
| Type of LED             | COB                                  |
| Key                     | Cold white                           |
| Outdoor Use             | If                                   |