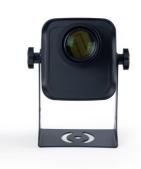

## Ref. KBLP30E-R-13

GOBO LED Projector  $30W + 13^\circ$  optics for projecting logos, images, and emblems outdoors with high definition. Projects rotating or static images in high definition. Outdoor use (IP65).  $13^\circ$  Optics with manually adjustable focus. Barcelona LED provides the laser engraving service for logos on mirror glass, including free engraving of the first logo in up to 4 colors with an estimated delivery of 10-15 days.

## **Product data**

| Certs                   | CE, ROHS                             |
|-------------------------|--------------------------------------|
| Energy efficiency class | A+ (2021)                            |
| CRI                     | 80-85                                |
| Dimensions (mm) LxWxH   | 300 x 170                            |
| Dimmable                | No                                   |
| Driver                  | Internal                             |
| Frequency (Hz)          | 50 - 60                              |
| Frequency of Use        | normal                               |
| Guarantee               | According to legal warranty: 3 years |
| IP                      | IP65                                 |
| Kelvin (K)              | 6000                                 |
| Lumens (Lm)             | 3200                                 |
| Material                | Metal                                |
| Material diffuser       | Crystal                              |
| Orientable              | Yes                                  |
| Power (W)               | 30                                   |
| Temperature range       | -18°F ~ +55°F                        |
| Sensor                  | No                                   |
| Nominal Voltage (V)     | 220 - 240 V AC                       |
| Type of LED             | COB                                  |
| Key                     | Cold white                           |
| Outdoor Use             | If                                   |