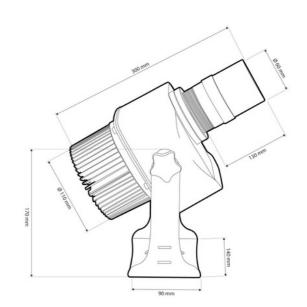

## **Product data**

| Certs                   | CE, ROHS                             |
|-------------------------|--------------------------------------|
| Energy efficiency class | A+ (2021)                            |
| CRI                     | 80-85                                |
| Dimensions (mm) LxWxH   | 300 x 170                            |
| Dimmable                | No                                   |
| Driver                  | Internal                             |
| Frequency (Hz)          | 50 - 60                              |
| Frequency of Use        | normal                               |
| Guarantee               | According to legal warranty: 3 years |
| IP                      | IP65                                 |
| Kelvin (K)              | 6000                                 |
| Lumens (Lm)             | 3200                                 |
| Material                | Metal                                |
| Material diffuser       | Crystal                              |
| Orientable              | Yes                                  |
| Power (W)               | 30                                   |
| Temperature range       | -18°F ~ +55°F                        |
| Sensor                  | No                                   |
| Nominal Voltage (V)     | 220 - 240 V AC                       |
| Type of LED             | COB                                  |
| Key                     | Cold white                           |
| Outdoor Use             | If                                   |