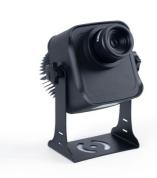

## Ref. KBLP30E-R-30

30W LED GOBO Projector +  $30^{\circ}$  Optics for projecting logos, images, and badges outdoors with high definition. Projects rotating or fixed images in high definition. Outdoor use (IP65).  $30^{\circ}$  Optics with manual focus adjustment. Barcelona LED provides the laser engraving service of logos on mirror glass, including free engraving of the first logo in up to 4 colors with an estimated delivery of 10-15 days.

## **Product data**

| Certs                   | CE, ROHS                             |
|-------------------------|--------------------------------------|
| Energy efficiency class | A+ (2021)                            |
| CRI                     | 80-85                                |
| Dimensions (mm) LxWxH   | 235 x 170                            |
| Dimmable                | No                                   |
| Driver                  | Internal                             |
| Frequency (Hz)          | 50 - 60                              |
| Frequency of Use        | normal                               |
| Guarantee               | According to legal warranty: 3 years |
| IP                      | IP65                                 |
| Kelvin (K)              | 6000                                 |
| Lumens (Lm)             | 3200                                 |
| Material                | Metal                                |
| Material diffuser       | Crystal                              |
| Orientable              | Yes                                  |
| Power (W)               | 30                                   |
| Temperature range       | -18°F~+55°F                          |
| Sensor                  | No                                   |
| Nominal Voltage (V)     | 220 - 240 V AC                       |
| Type of LED             | СОВ                                  |
| Key                     | Cold white                           |
| Outdoor Use             | If                                   |