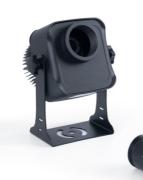

## LED GOBO projector - 30W - 30° optics - Outdoor - Adjustable

## Ref. KBLP30E-R-30

30W LED GOBO Projector +  $30^{\circ}$  Optics for projecting logos, images, and badges outdoors with high definition. Projects rotating or fixed images in high definition. Outdoor use (IP65).  $30^{\circ}$  Optics with manual focus adjustment. Barcelona LED provides the laser engraving service of logos on mirror glass, including free engraving of the first logo in up to 4 colors with an estimated delivery of 10-15 days.