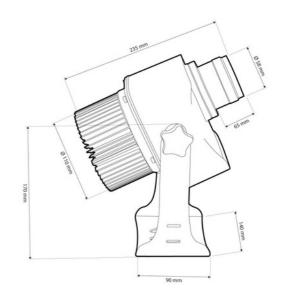

## **Product data**

| Certs                   | CE, ROHS                             |
|-------------------------|--------------------------------------|
| Energy efficiency class | A+ (2021)                            |
| CRI                     | 80-85                                |
| Dimensions (mm) LxWxH   | 235 x 170                            |
| Dimmable                | No                                   |
| Driver                  | Internal                             |
| Frequency (Hz)          | 50 - 60                              |
| Frequency of Use        | normal                               |
| Guarantee               | According to legal warranty: 3 years |
| IP                      | IP65                                 |
| Kelvin (K)              | 6000                                 |
| Lumens (Lm)             | 3200                                 |
| Material                | Metal                                |
| Material diffuser       | Crystal                              |
| Orientable              | Yes                                  |
| Power (W)               | 30                                   |
| Temperature range       | -18°F~+55°F                          |
| Sensor                  | No                                   |
| Nominal Voltage (V)     | 220 - 240 V AC                       |
| Type of LED             | СОВ                                  |
| Key                     | Cold white                           |
| Outdoor Use             | If                                   |