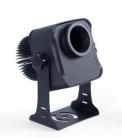

## LED GOBO projector - 30W - 30° optics - Outdoor - Adjustable

## Ref. KBLP30E-R-30

30W LED GOBO Projector +  $30^{\circ}$  Optics for projecting logos, images, and badges outdoors with high definition. Projects rotating or fixed images in high definition. Outdoor use (IP65).  $30^{\circ}$  Optics with manual focus adjustment. Barcelona LED provides the laser engraving service of logos on mirror glass, including free engraving of the first logo in up to 4 colors with an estimated delivery of 10-15 days.