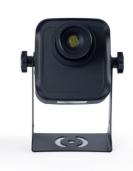

## Ref. KBLP30E-R-30

30W LED GOBO Projector +  $30^{\circ}$  Optics for projecting logos, images, and badges outdoors with high definition. Projects rotating or fixed images in high definition. Outdoor use (IP65).  $30^{\circ}$  Optics with manual focus adjustment. Barcelona LED provides the laser engraving service of logos on mirror glass, including free engraving of the first logo in up to 4 colors with an estimated delivery of 10-15 days.

## **Product data**

| Certs                   | CE, ROHS                             |
|-------------------------|--------------------------------------|
| Energy efficiency class | A+ (2021)                            |
| CRI                     | 80-85                                |
| Dimensions (mm) LxWxH   | 235 x 170                            |
| Dimmable                | No                                   |
| Driver                  | Internal                             |
| Frequency (Hz)          | 50 - 60                              |
| Frequency of Use        | normal                               |
| Guarantee               | According to legal warranty: 3 years |
| IP                      | IP65                                 |
| Kelvin (K)              | 6000                                 |
| Lumens (Lm)             | 3200                                 |
| Material                | Metal                                |
| Material diffuser       | Crystal                              |
| Orientable              | Yes                                  |
| Power (W)               | 30                                   |
| Temperature range       | -18°F~+55°F                          |
| Sensor                  | No                                   |
| Nominal Voltage (V)     | 220 - 240 V AC                       |
| Type of LED             | СОВ                                  |
| Key                     | Cold white                           |
| Outdoor Use             | If                                   |