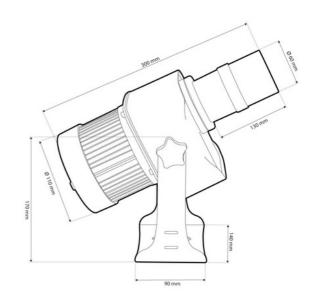

## **Product data**

| Certs                   | CE, ROHS                             |
|-------------------------|--------------------------------------|
| Energy efficiency class | F                                    |
| CRI                     | 80-85                                |
| Dimensions (mm) LxWxH   | 260 x 168 x 138                      |
| Dimmable                | No                                   |
| Driver                  | Internal                             |
| Frequency (Hz)          | 50 - 60                              |
| Frequency of Use        | normal                               |
| Guarantee               | According to legal warranty: 3 years |
| IP                      | IP65                                 |
| Kelvin (K)              | 6000                                 |
| Lumens (Lm)             | 10,000                               |
| Material                | Metal                                |
| Material diffuser       | Crystal                              |
| Orientable              | Yes                                  |
| Power (W)               | 100                                  |
| Temperature range       | -18°F ~ +55°F                        |
| Sensor                  | No                                   |
| Nominal Voltage (V)     | 220 - 240 V AC                       |
| Type of LED             | СОВ                                  |
| Key                     | Cold white                           |
| Outdoor Use             | If                                   |