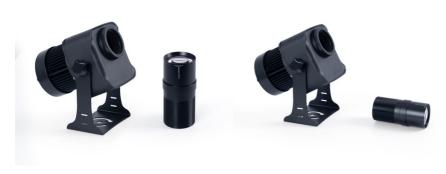

## Ref. KBLP100E-R-13

 $100W\ LED\ GOBO\ Projector + 13^o\ optics\ for\ projecting\ logos, images, and insignias\ outdoors\ with\ high\ definition.$   $Project\ rotating\ or\ fixed\ images\ in\ high\ definition.$   $Outdoor\ use\ (IP65).$   $Optics\ 13^o\ with\ manually\ adjustable\ focus.$   $Barcelona\ LED\ provides\ the\ service\ of\ laser\ engraving\ logos\ on\ mirror\ glass,\ including\ free\ engraving\ of\ the\ first\ logo\ in\ up\ to\ 4\ colors\ with\ an\ estimated\ delivery\ of\ 10-15\ days.$ 