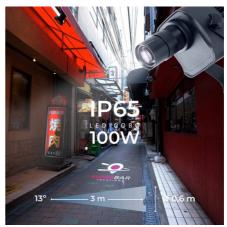

## Ref. KBLP100E-R-13

 $100W\ LED\ GOBO\ Projector + 13^o\ optics\ for\ projecting\ logos, images, and insignias\ outdoors\ with\ high\ definition.$   $Project\ rotating\ or\ fixed\ images\ in\ high\ definition.$   $Outdoor\ use\ (IP65).$   $Optics\ 13^o\ with\ manually\ adjustable\ focus.$   $Barcelona\ LED\ provides\ the\ service\ of\ laser\ engraving\ logos\ on\ mirror\ glass,\ including\ free\ engraving\ of\ the\ first\ logo\ in\ up\ to\ 4\ colors\ with\ an\ estimated\ delivery\ of\ 10-15\ days.$ 