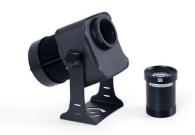

## Ref. KBLP100E-R-45

 $100W \ LED \ GOBO \ Projector + 45^o \ optics for projecting logos, images, and badges outdoors with high definition.$   $Project \ rotating \ or \ static \ images \ in high \ definition. \ Outdoor \ use \ (IP65). \ 45^o \ Optics \ with \ manually \ adjustable focus.$   $Barcelona \ LED \ provides \ laser \ engraving \ services \ for \ logos \ on \ mirror \ glass, including \ free \ engraving \ of \ the \ first \ logo \ in \ up \ to \ 4 \ colors \ with \ an \ estimated \ delivery \ time \ of \ 10-15 \ days.$ 