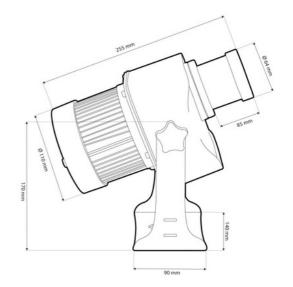

## Ref. KBLP100E-R-45

 $100W \ LED \ GOBO \ Projector + 45^o \ optics for projecting logos, images, and badges outdoors with high definition.$   $Project \ rotating \ or \ static \ images \ in high \ definition. \ Outdoor \ use \ (IP65). \ 45^o \ Optics \ with \ manually \ adjustable focus.$   $Barcelona \ LED \ provides \ laser \ engraving \ services \ for \ logos \ on \ mirror \ glass, including \ free \ engraving \ of \ the \ first \ logo \ in \ up \ to \ 4 \ colors \ with \ an \ estimated \ delivery \ time \ of \ 10-15 \ days.$ 

## **Product data**

| Certs                   | CE, ROHS                             |
|-------------------------|--------------------------------------|
| Energy efficiency class | F                                    |
| CRI                     | 80-85                                |
| Dimensions (mm) LxWxH   | 260 x 168 x 138                      |
| Dimmable                | No                                   |
| Driver                  | Internal                             |
| Frequency (Hz)          | 50 - 60                              |
| Frequency of Use        | normal                               |
| Guarantee               | According to legal warranty: 3 years |
| IP                      | IP65                                 |
| Kelvin (K)              | 6000                                 |
| Lumens (Lm)             | 10,000                               |
| Material                | Metal                                |
| Material diffuser       | Crystal                              |
| Orientable              | Yes                                  |
| Power (W)               | 100                                  |
| Temperature range       | -18°F ~ +55°F                        |
| Sensor                  | No                                   |
| Nominal Voltage (V)     | 220 - 240 V AC                       |
| Type of LED             | СОВ                                  |
| Key                     | Cold white                           |
| Outdoor Use             | If                                   |