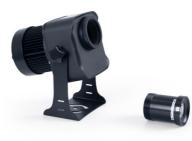

## Ref. KBLP100E-R-45

 $100W \ LED \ GOBO \ Projector + 45^o \ optics for projecting logos, images, and badges outdoors with high definition.$   $Project \ rotating \ or \ static \ images \ in high \ definition. \ Outdoor \ use \ (IP65). \ 45^o \ Optics \ with \ manually \ adjustable focus.$   $Barcelona \ LED \ provides \ laser \ engraving \ services \ for \ logos \ on \ mirror \ glass, including \ free \ engraving \ of \ the \ first \ logo \ in \ up \ to \ 4 \ colors \ with \ an \ estimated \ delivery \ time \ of \ 10-15 \ days.$ 