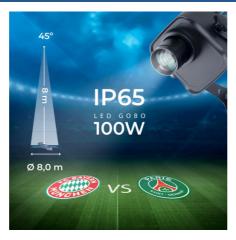

## Ref. KBLP100E-R-45

 $100W \ LED \ GOBO \ Projector + 45^o \ optics for projecting logos, images, and badges outdoors with high definition.$   $Project \ rotating \ or \ static \ images \ in high \ definition. \ Outdoor \ use \ (IP65). \ 45^o \ Optics \ with \ manually \ adjustable focus.$   $Barcelona \ LED \ provides \ laser \ engraving \ services \ for \ logos \ on \ mirror \ glass, including \ free \ engraving \ of \ the \ first \ logo \ in \ up \ to \ 4 \ colors \ with \ an \ estimated \ delivery \ time \ of \ 10-15 \ days.$ 