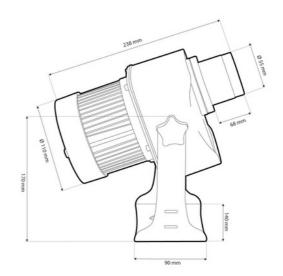

## Ref. KBLP100E-R-60

100W LED GOBO Projector  $+60^{\circ}$  Lens for projecting logos, images, and badges outdoors with high definition. Projects rotating or still images in high definition. Outdoor use (IP65).  $60^{\circ}$  Optics with manual adjustable focus. Barcelona LED provides the laser engraving service of logos on mirror glass, including the free engraving of the first logo in up to 4 colors with an estimated delivery of 10-15 days.

## **Product data**

| Certs                   | CE, ROHS                             |
|-------------------------|--------------------------------------|
| Energy efficiency class | F                                    |
| CRI                     | 80-85                                |
| Dimensions (mm) LxWxH   | 260 x 168 x 138                      |
| Dimmable                | No                                   |
| Driver                  | Internal                             |
| Frequency (Hz)          | 50 - 60                              |
| Frequency of Use        | normal                               |
| Guarantee               | According to legal warranty: 3 years |
| IP                      | IP65                                 |
| Kelvin (K)              | 6000                                 |
| Lumens (Lm)             | 10,000                               |
| Material                | Metal                                |
| Material diffuser       | Crystal                              |
| Orientable              | Yes                                  |
| Power (W)               | 100                                  |
| Temperature range       | -18°F ~ +55°F                        |
| Sensor                  | No                                   |
| Nominal Voltage (V)     | 220 - 240 V AC                       |
| Type of LED             | СОВ                                  |
| Key                     | Cold white                           |
| Outdoor Use             | If                                   |