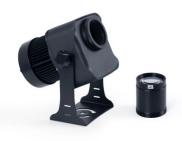

## LED GOBO projector - 100W - 60° optics - Outdoor - Adjustable

## Ref. KBLP100E-R-60

100W LED GOBO Projector  $+60^{\circ}$  Lens for projecting logos, images, and badges outdoors with high definition. Projects rotating or still images in high definition. Outdoor use (IP65).  $60^{\circ}$  Optics with manual adjustable focus. Barcelona LED provides the laser engraving service of logos on mirror glass, including the free engraving of the first logo in up to 4 colors with an estimated delivery of 10-15 days.