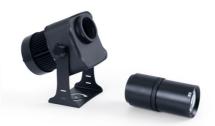

## Ref. KBLP100E-R-9

100W LED GOBO Projector  $+9^{\circ}$  optics for projecting logos, images, and badges outdoors with high definition. Projects rotating or fixed images in high definition. Outdoor use (IP65). Optics  $9^{\circ}$  with manually adjustable focus. Barcelona LED provides the laser engraving service of logos on mirror glass, including free engraving of the first logo in up to 4 colors with an estimated delivery of 10-15 days.