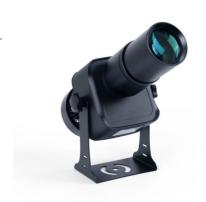

## Ref. KBLP100E-R-9

100W LED GOBO Projector  $+9^{\circ}$  optics for projecting logos, images, and badges outdoors with high definition. Projects rotating or fixed images in high definition. Outdoor use (IP65). Optics  $9^{\circ}$  with manually adjustable focus. Barcelona LED provides the laser engraving service of logos on mirror glass, including free engraving of the first logo in up to 4 colors with an estimated delivery of 10-15 days.