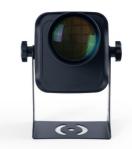

## Ref. KBLP100E-R-9

100W LED GOBO Projector  $+9^{\circ}$  optics for projecting logos, images, and badges outdoors with high definition. Projects rotating or fixed images in high definition. Outdoor use (IP65). Optics  $9^{\circ}$  with manually adjustable focus. Barcelona LED provides the laser engraving service of logos on mirror glass, including free engraving of the first logo in up to 4 colors with an estimated delivery of 10-15 days.