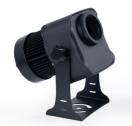

## Ref. KBLP100E-R-9

100W LED GOBO Projector  $+9^{\circ}$  optics for projecting logos, images, and badges outdoors with high definition. Projects rotating or fixed images in high definition. Outdoor use (IP65). Optics  $9^{\circ}$  with manually adjustable focus. Barcelona LED provides the laser engraving service of logos on mirror glass, including free engraving of the first logo in up to 4 colors with an estimated delivery of 10-15 days.