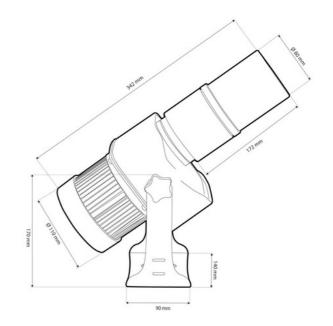

## **Product data**

| Certs                   | CE, ROHS                             |
|-------------------------|--------------------------------------|
| Energy efficiency class | F                                    |
| CRI                     | 80-85                                |
| Dimensions (mm) LxWxH   | 260 x 168 x 138                      |
| Dimmable                | No                                   |
| Driver                  | Internal                             |
| Frequency (Hz)          | 50 - 60                              |
| Frequency of Use        | normal                               |
| Guarantee               | According to legal warranty: 3 years |
| IP                      | IP65                                 |
| Kelvin (K)              | 6000                                 |
| Lumens (Lm)             | 10,000                               |
| Material                | Metal                                |
| Material diffuser       | Crystal                              |
| Orientable              | Yes                                  |
| Power (W)               | 100                                  |
| Temperature range       | -18°F~+55°F                          |
| Sensor                  | No                                   |
| Nominal Voltage (V)     | 220 - 240 V AC                       |
| Type of LED             | СОВ                                  |
| Key                     | Cold white                           |
| Outdoor Use             | If                                   |