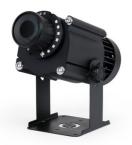

## Rotating LED GOBO Projector 50W - Outdoor - 18° Optics - IP65

## Ref. BLPG-50E-R

Rotating LED GOBO Projector with 50W power for projecting logos, images, and insignias outdoors. Logo projectors are also known as LED GOBO, GOBO projector, or GOBO LED. Projects static and rotating images in high definition. Adjustment via switch incorporated in the driver. Optics 18° with manually adjustable focus. Light intensity of 5000 lumens. Outdoor use (IP66). Barcelona LED offers laser engraving service for logos on mirror glass. The purchase of the projector lamp includes the engraving of a first logo with up to 4 colors free of charge (estimated delivery time: 10-15 days).