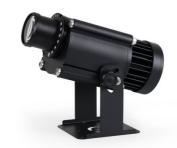

## Rotating LED GOBO Projector 50W - Outdoor - 18° Optics - IP65

## Ref. BLPG-50E-R

Rotating LED GOBO Projector with 50W power for projecting logos, images, and insignias outdoors. Logo projectors are also known as LED GOBO, GOBO projector, or GOBO LED. Projects static and rotating images in high definition. Adjustment via switch incorporated in the driver. Optics 18° with manually adjustable focus. Light intensity of 5000 lumens. Outdoor use (IP66). Barcelona LED offers laser engraving service for logos on mirror glass. The purchase of the projector lamp includes the engraving of a first logo with up to 4 colors free of charge (estimated delivery time: 10-15 days).