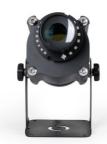

## Rotating LED GOBO Projector 50W - Outdoor - 18° Optics - IP65

## Ref. BLPG-50E-R

Rotating LED GOBO Projector with 50W power for projecting logos, images, and insignias outdoors. Logo projectors are also known as LED GOBO, GOBO projector, or GOBO LED. Projects static and rotating images in high definition. Adjustment via switch incorporated in the driver. Optics 18° with manually adjustable focus. Light intensity of 5000 lumens. Outdoor use (IP66). Barcelona LED offers laser engraving service for logos on mirror glass. The purchase of the projector lamp includes the engraving of a first logo with up to 4 colors free of charge (estimated delivery time: 10-15 days).