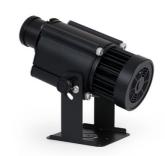

## Ref. BLPG-50E-R

Rotating LED GOBO Projector with 50W power for projecting logos, images, and insignias outdoors. Logo projectors are also known as LED GOBO, GOBO projector, or GOBO LED. Projects static and rotating images in high definition. Adjustment via switch incorporated in the driver. Optics 18° with manually adjustable focus. Light intensity of 5000 lumens. Outdoor use (IP66). Barcelona LED offers laser engraving service for logos on mirror glass. The purchase of the projector lamp includes the engraving of a first logo with up to 4 colors free of charge (estimated delivery time: 10-15 days).