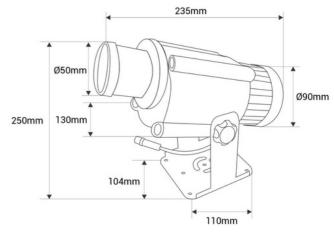

## **Product data**

| High                    | 250mm                                |
|-------------------------|--------------------------------------|
| Width                   | 130mm                                |
| Opening angle (°)       | 18                                   |
| Certs                   | CE, ROHS                             |
| Energy efficiency class | F                                    |
| Driver                  | External                             |
| Frequency (Hz)          | 50 - 60                              |
| Frequency of Use        | normal                               |
| Guarantee               | According to legal warranty: 3 years |
| IP                      | IP66                                 |
| Kelvin (K)              | 10000                                |
| Long                    | 235 mm                               |
| Lumens (Lm)             | 5000                                 |
| Material                | Aluminum                             |
| Orientable              | Yes                                  |
| Net Weight (kg)         | 2.5                                  |
| Power (W)               | 50                                   |
| Sensor                  | No                                   |
| Nominal Voltage (V)     | 220 - 240 V AC                       |
| Key                     | Cold white                           |
| Outdoor Use             | If                                   |
| Service life (h)        | 50000                                |