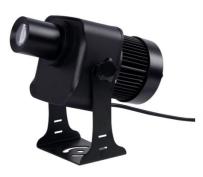

## Rotating LED GOBO Projector 80W - Outdoor - IP65

## Ref. BLP80E-R

High-power LED GOBO Projector (80W) for projecting logos, images, and emblems outdoors. Logo projectors are also known as LED GOBO, GOBO projector, or GOBO LED. Project rotating or fixed images in high definition. Outdoor use (IP65). Optics 20° with manually adjustable focus. Excellent visibility of images, with a luminosity intensity of 8000 lumens. It incorporates an LED driver IC that ensures light stability over a wide voltage range: 110 - 240V/AC. Barcelona LED offers laser engraving service for logos on mirror glass. The purchase of the projector light includes engraving of a first logo in up to 4 colors for free (estimated delivery time: 10-15 days).

## **Product data**

| Certs                   | CE, ROHS                             |
|-------------------------|--------------------------------------|
| Energy efficiency class | A+ (2021)                            |
| CRI                     | 80-85                                |
| Dimensions (mm) LxWxH   | 260 x 168 x 138                      |
| Dimmable                | No                                   |
| Driver                  | External                             |
| Frequency (Hz)          | 50 - 60                              |
| Frequency of Use        | normal                               |
| Guarantee               | According to legal warranty: 3 years |
| IP                      | IP65                                 |
| Kelvin (K)              | 6000                                 |
| Lumens (Lm)             | 8000                                 |
| Material                | Metal                                |
| Material diffuser       | Crystal                              |
| Orientable              | Yes                                  |
| Power (W)               | 80                                   |
| Temperature range       | -30°F ~ +55°F                        |
| Sensor                  | No                                   |
| Nominal Voltage (V)     | 230V AC                              |
| Type of LED             | COB                                  |
| Key                     | Cold white                           |
| UGR                     | No                                   |