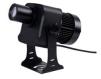

## Ref. BLP80E-R

High-power LED GOBO Projector (80W) for projecting logos, images, and emblems outdoors. Logo projectors are also known as LED GOBO, GOBO projector, or GOBO LED. Project rotating or fixed images in high definition. Outdoor use (IP65). Optics 20° with manually adjustable focus. Excellent visibility of images, with a luminosity intensity of 8000 lumens. It incorporates an LED driver IC that ensures light stability over a wide voltage range: 110 - 240V/AC. Barcelona LED offers laser engraving service for logos on mirror glass. The purchase of the projector light includes engraving of a first logo in up to 4 colors for free (estimated delivery time: 10-15 days).