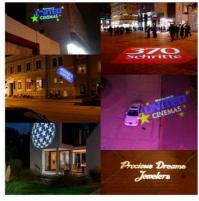

## Ref. BLP80E-R

High-power LED GOBO Projector (80W) for projecting logos, images, and emblems outdoors. Logo projectors are also known as LED GOBO, GOBO projector, or GOBO LED. Project rotating or fixed images in high definition. Outdoor use (IP65). Optics 20° with manually adjustable focus. Excellent visibility of images, with a luminosity intensity of 8000 lumens. It incorporates an LED driver IC that ensures light stability over a wide voltage range: 110 - 240V/AC. Barcelona LED offers laser engraving service for logos on mirror glass. The purchase of the projector light includes engraving of a first logo in up to 4 colors for free (estimated delivery time: 10-15 days).