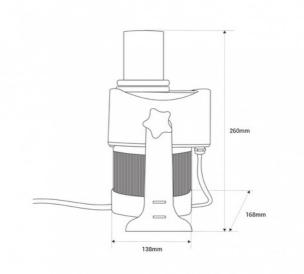

## **Product data**

| Certs                   | CE, ROHS                             |
|-------------------------|--------------------------------------|
| Energy efficiency class | A+ (2021)                            |
| CRI                     | 80-85                                |
| Dimensions (mm) LxWxH   | 260 x 168 x 138                      |
| Dimmable                | No                                   |
| Driver                  | External                             |
| Frequency (Hz)          | 50 - 60                              |
| Frequency of Use        | normal                               |
| Guarantee               | According to legal warranty: 3 years |
| IP                      | IP65                                 |
| Kelvin (K)              | 6000                                 |
| Lumens (Lm)             | 8000                                 |
| Material                | Metal                                |
| Material diffuser       | Crystal                              |
| Orientable              | Yes                                  |
| Power (W)               | 80                                   |
| Temperature range       | -30°F ~ +55°F                        |
| Sensor                  | No                                   |
| Nominal Voltage (V)     | 230V AC                              |
| Type of LED             | COB                                  |
| Key                     | Cold white                           |
| UGR                     | No                                   |