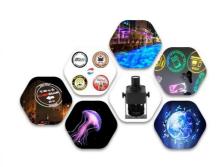

## Ref. BLP80E-R

High-power LED GOBO Projector (80W) for projecting logos, images, and emblems outdoors. Logo projectors are also known as LED GOBO, GOBO projector, or GOBO LED. Project rotating or fixed images in high definition. Outdoor use (IP65). Optics 20° with manually adjustable focus. Excellent visibility of images, with a luminosity intensity of 8000 lumens. It incorporates an LED driver IC that ensures light stability over a wide voltage range: 110 - 240V/AC. Barcelona LED offers laser engraving service for logos on mirror glass. The purchase of the projector light includes engraving of a first logo in up to 4 colors for free (estimated delivery time: 10-15 days).