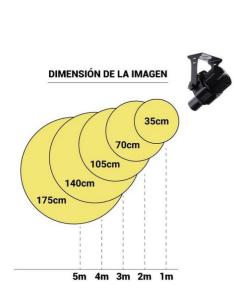

## 50W Fixed LED Logo Projector GOBO for Indoor Use - Optics 20° - IP20

Ref. BLP50I-F



## Product data

| Certs                   | CE, ROHS                             |
|-------------------------|--------------------------------------|
| Energy efficiency class | G                                    |
| CRI                     | 80-85                                |
| Dimmable                | No                                   |
| Frequency (Hz)          | 50 - 60                              |
| Frequency of Use        | normal                               |
| Guarantee               | According to legal warranty: 3 years |
| IP                      | IP20                                 |
| Lumens (Lm)             | 5000                                 |
| Material