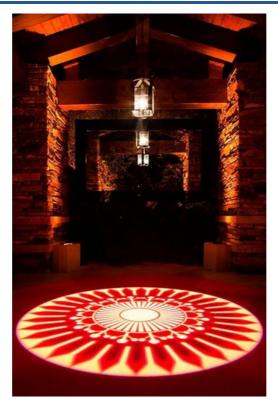

## 50W Fixed LED Logo Projector GOBO for Indoor Use - Optics 20° - IP20

Ref. BLP50I-F



## Product data

| Certs                   | CE, ROHS                             |
|-------------------------|--------------------------------------|
| Energy efficiency class | G                                    |
| CRI                     | 80-85                                |
| Dimmable                | No                                   |
| Frequency (Hz)          | 50 - 60                              |
| Frequency of Use        | normal                               |
| Guarantee               | According to legal warranty: 3 years |
| IP                      | IP20                                 |
| Lumens (Lm)             | 5000                                 |
| Material