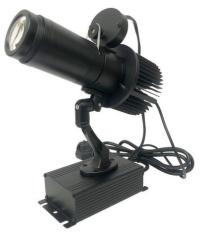

## 50W Fixed LED Logo Projector GOBO for Indoor Use - Optics 20° - IP20

Ref. BLP50I-F