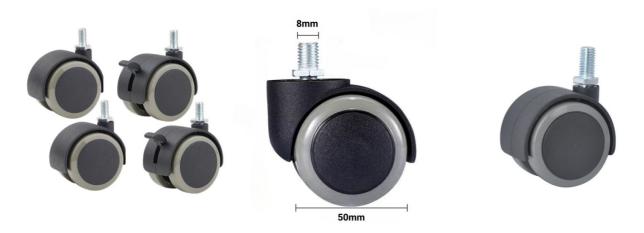

## Kit of 4 Wheels 50mm for Advertising Display - SKU: DLS32 / DLS43 / DLS55

## Ref. KITRUEDAS-50MM

Set of 4 swivel wheels of 50 mm, specially for advertising displays of references DLS32, DLS43, and DLS55. They provide an ideal combination of stability and mobility, allowing for easy relocation of the display and securing it in place with their locking system.

## Product data

| Width     | 50mm                                 |
|-----------|--------------------------------------|
| Certs     | CE, ROHS                             |
| Guarantee | According to legal warranty: 3 years |
| Material  | Plastic                              |