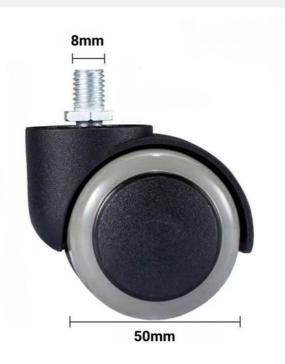

## Kit of 4 Wheels 50mm for Advertising Display - SKU: DLS32 / DLS43 / DLS55

## Ref. KITRUEDAS-50MM

Set of 4 swivel wheels of 50 mm, specially for advertising displays of references DLS32, DLS43, and DLS55. They provide an ideal combination of stability and mobility, allowing for easy relocation of the display and securing it in place with their locking system.

## Product data

| Width     | 50mm                                 |
|-----------|--------------------------------------|
| Certs     | CE, ROHS                             |
| Guarantee | According to legal warranty: 3 years |
| Material  | Plastic                              |