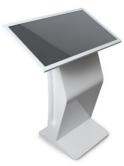

## Advertising Display - 32" Digital Kiosk - Touch Screen - Indoor - 16GB - "K" Base

32-inch Digital Kiosk, designed to maximize your sales. Your 10-point capacitive touchscreen and Full HD detects multiple touches simultaneously, providing a more interactive user experience and streamlining processes in your store. From highlighting your services and products to showcasing exclusive offers, this display is the perfect platform to captivate your customers. Equipped with Windows 11 Pro, Intel Core i7 11th Gen processor at 2.8GHz, and extensive connectivity options. Available in white or black. Boost your sales with this powerful advertising display! Product subject to special shipping conditions in the mainland and Balearic Islands: 100€ + VAT shipping costs - No additional discounts or coupons accepted

## **Product data**

| Case color            | White (use), Black (use)                         |
|-----------------------|--------------------------------------------------|
| Storage               | SSD 128GB                                        |
| Speakers              | 2 X 5W                                           |
| Certs                 | CE, ROHS                                         |
| Connectivity          | Wifi, RJ45 (Ethernet), USB, HDMI 2.0 Output, VGA |
| Dimensions (mm) LxWxH | Base: 770 x 370 x 440 / Screen: 760 x 450 x 30   |
| Guarantee             | According to legal warranty: 3 years             |
| Images                | GIF, JPG, JPEG, PNG                              |
| IP                    | IP20                                             |
| Brightness            | $300 \text{ cd/m}^2$                             |
| Material              | Metal                                            |
| Net Weight (kg)       | Screen: 15kg + Base: 5kg                         |
| Inches                | 32 inches                                        |
| RAM                   | 16GB                                             |
| Contrast ratio        | 5000:1                                           |
| Renting               | Yes                                              |
| Resolution            | 1920 x 1080                                      |
| Operating system      | Windows 11 Pro                                   |
| Touch                 | Yes                                              |
| Nominal Voltage (V)   | 220 - 240 V AC                                   |
| Response time         | 6ms                                              |
| Display Type          | LCD                                              |