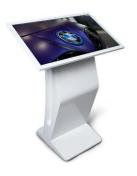

## Advertising Display - 32" Digital Kiosk - Touch Screen - Indoor - 16GB - "K" Base

32-inch Digital Kiosk, designed to maximize your sales. Your 10-point capacitive touchscreen and Full HD detects multiple touches simultaneously, providing a more interactive user experience and streamlining processes in your store. From highlighting your services and products to showcasing exclusive offers, this display is the perfect platform to captivate your customers. Equipped with Windows 11 Pro, Intel Core i7 11th Gen processor at 2.8GHz, and extensive connectivity options. Available in white or black. Boost your sales with this powerful advertising display! Product subject to special shipping conditions in the mainland and Balearic Islands: 100€ + VAT shipping costs - No additional discounts or coupons accepted

## **Product data**

| Case color            | White (use), Black (use)                         |
|-----------------------|--------------------------------------------------|
| Storage               | SSD 128GB                                        |
| Speakers              | 2 X 5W                                           |
| Certs                 | CE, ROHS                                         |
| Connectivity          | Wifi, RJ45 (Ethernet), USB, HDMI 2.0 Output, VGA |
| Dimensions (mm) LxWxH | Base: 770 x 370 x 440 / Screen: 760 x 450 x 30   |
| Guarantee             | According to legal warranty: 3 years             |
| Images                | GIF, JPG, JPEG, PNG                              |
| IP                    | IP20                                             |
| Brightness            | $300 \text{ cd/m}^2$                             |
| Material              | Metal                                            |
| Net Weight (kg)       | Screen: 15kg + Base: 5kg                         |
| Inches                | 32 inches                                        |
| RAM                   | 16GB                                             |
| Contrast ratio        | 5000:1                                           |
| Renting               | Yes                                              |
| Resolution            | 1920 x 1080                                      |
| Operating system      | Windows 11 Pro                                   |
| Touch                 | Yes                                              |
| Nominal Voltage (V)   | 220 - 240 V AC                                   |
| Response time         | 6ms                                              |
| Display Type          | LCD                                              |