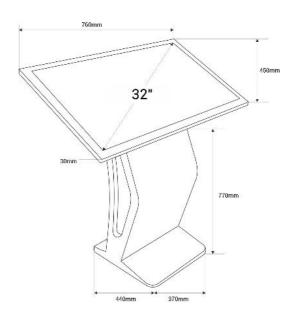

## **Product data**

| Case color            | White (use), Black (use)                         |
|-----------------------|--------------------------------------------------|
| Storage               | SSD 128GB                                        |
| Speakers              | 2 X 5W                                           |
| Certs                 | CE, ROHS                                         |
| Connectivity          | Wifi, RJ45 (Ethernet), USB, HDMI 2.0 Output, VGA |
| Dimensions (mm) LxWxH | Base: 770 x 370 x 440 / Screen: 760 x 450 x 30   |
| Guarantee             | According to legal warranty: 3 years             |
| Images                | GIF, JPG, JPEG, PNG                              |
| IP                    | IP20                                             |
| Brightness            | $300 \text{ cd/m}^2$                             |
| Material              | Metal                                            |
| Net Weight (kg)       | Screen: 15kg + Base: 5kg                         |
| Inches                | 32 inches                                        |
| RAM                   | 16GB                                             |
| Contrast ratio        | 5000:1                                           |
| Renting               | Yes                                              |
| Resolution            | 1920 x 1080                                      |
| Operating system      | Windows 11 Pro                                   |
| Touch                 | Yes                                              |
| Nominal Voltage (V)   | 220 - 240 V AC                                   |
| Response time         | 6ms                                              |
| Display Type          | LCD                                              |