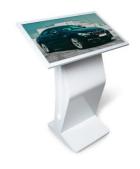

## Advertising Display - 32" Digital Kiosk - Touch Screen - Indoor - 16GB - "K" Base

32-inch Digital Kiosk, designed to maximize your sales. Your 10-point capacitive touchscreen and Full HD detects multiple touches simultaneously, providing a more interactive user experience and streamlining processes in your store. From highlighting your services and products to showcasing exclusive offers, this display is the perfect platform to captivate your customers. Equipped with Windows 11 Pro, Intel Core i7 11th Gen processor at 2.8GHz, and extensive connectivity options. Available in white or black. Boost your sales with this powerful advertising display! Product subject to special shipping conditions in the mainland and Balearic Islands: 100€ + VAT shipping costs - No additional discounts or coupons accepted

## **Product data**

| Case color            | White (use), Black (use)                         |
|-----------------------|--------------------------------------------------|
| Storage               | SSD 128GB                                        |
| Speakers              | 2 X 5W                                           |
| Certs                 | CE, ROHS                                         |
| Connectivity          | Wifi, RJ45 (Ethernet), USB, HDMI 2.0 Output, VGA |
| Dimensions (mm) LxWxH | Base: 770 x 370 x 440 / Screen: 760 x 450 x 30   |
| Guarantee             | According to legal warranty: 3 years             |
| Images                | GIF, JPG, JPEG, PNG                              |
| IP                    | IP20                                             |
| Brightness            | $300 \text{ cd/m}^2$                             |
| Material              | Metal                                            |
| Net Weight (kg)       | Screen: 15kg + Base: 5kg                         |
| Inches                | 32 inches                                        |
| RAM                   | 16GB                                             |
| Contrast ratio        | 5000:1                                           |
| Renting               | Yes                                              |
| Resolution            | 1920 x 1080                                      |
| Operating system      | Windows 11 Pro                                   |
| Touch                 | Yes                                              |
| Nominal Voltage (V)   | 220 - 240 V AC                                   |
| Response time         | 6ms                                              |
| Display Type          | LCD                                              |