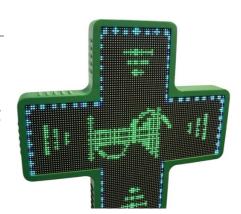

## Ref. DP6

LED pharmacy cross for outdoor RGB with green metal housing. Clearly programmable via WiFi. It includes a standard module for displaying date and time and a temperature and humidity module. It accommodates various scenes and effects that allow for a customizable setup. Being an RGB model with variable colors and designs, it is possible to program the cross according to the type of establishment: Pharmacies, para-pharmacies, medical clinics, dental clinics, veterinary practices, optical shops, etc. It's easy to set up, perfect for highlighting and promoting your business