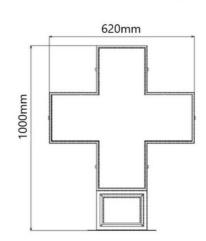

## Ref. DP6

LED pharmacy cross for outdoor RGB with green metal housing. Clearly programmable via WiFi. It includes a standard module for displaying date and time and a temperature and humidity module. It accommodates various scenes and effects that allow for a customizable setup. Being an RGB model with variable colors and designs, it is possible to program the cross according to the type of establishment: Pharmacies, para-pharmacies, medical clinics, dental clinics, veterinary practices, optical shops, etc. It's easy to set up, perfect for highlighting and promoting your business

## **Product data**

| Certs               | CE, ROHS                             |
|---------------------|--------------------------------------|
| Connectivity        | Wifi                                 |
| Driver              | Internal                             |
| Image format        | GIF, JPG, PNG, TIF                   |
| Guarantee           | According to legal warranty: 3 years |
| Images              | GIF, JPG                             |
| IP                  | IP65                                 |
| Material            | Metal                                |
| Assembly            | Surface                              |
| Pitch               | P6                                   |
| Renting             | Yes                                  |
| Nominal Voltage (V) | 230V AC                              |
| Key                 | RGB                                  |
| Outdoor Use         | If                                   |
| Recommended Use     | Pharmacies                           |
| Service life (h)    | 30000                                |
| Video               | FLV, MP4                             |