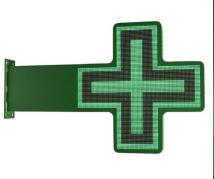

## P6 Programmable Multicolor RGB LED Pharmacy Cross - Outdoor

## Ref. DP6

LED pharmacy cross for outdoor RGB with green metal housing. Clearly programmable via WiFi. It includes a standard module for displaying date and time and a temperature and humidity module. It accommodates various scenes and effects that allow for a customizable setup. Being an RGB model with variable colors and designs, it is possible to program the cross according to the type of establishment: Pharmacies, para-pharmacies, medical clinics, dental clinics, veterinary practices, optical shops, etc. It's easy to set up, perfect for highlighting and promoting your business